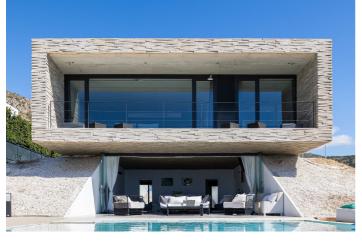

## Costa del Sol, Benalmádena

Would you like to wake up to unbeatable sea views every day?

We present this spectacular luxury villa in Benalmádena. With a modern and elegant design, this property of 309 m<sup>2</sup> built and useful is the epitome of luxury and good taste.

Distributed on the plants, the villa has four amply sleeping rooms and three designer bathrooms. The main bedroom has an en-suite bathroom and an impressive crystal front wall, allowing guests and guests to enjoy memorable moments. The lower floor accommodates a large dining room with direct access to a hermosa swimming pool and a garden with panoramic views to the sea.

The architecture of the villa is a master of clean lines and rectangular geometric structures, built with robust and elegant materials. The designer kitchen in the dining room is surrounded by crystal walls, providing a space filled with natural light and spectacular views from the sea and the swimming pool. The orientation of the villa has been carefully designed to capture the beauty of the surrounding area, offering a panorama from the sea to the surrounding mountains.