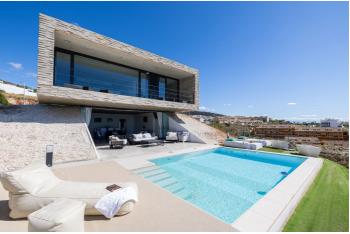

## Costa del Sol, Benalmádena

Would you like to wake up to unbeatable sea views every day?

We present this spectacular luxury villa in Benalmádena. With a modern and elegant design, this property of 309 m<sup>2</sup> built and useful is the epitome of luxury and good taste.

Distributed on the plants, the villa has four amply sleeping rooms and three designer bathrooms. The main bedroom has an en-suite bathroom and an impressive crystal front wall, allowing guests and guests to enjoy memorable moments. The lower floor accommodates a large dining room with direct access to a hermosa swimming pool and a garden with panoramic views to the sea.

The architecture of the villa is a master of clean lines and rectangular geometric structures, built with robust and elegant materials. The designer kitchen in the dining room is surrounded by crystal walls, providing a space filled with natural light and spectacular views from the sea and the swimming pool. The orientation of the villa has been carefully designed to capture the beauty of the surrounding area, offering a panorama from the sea to the surrounding mountains.