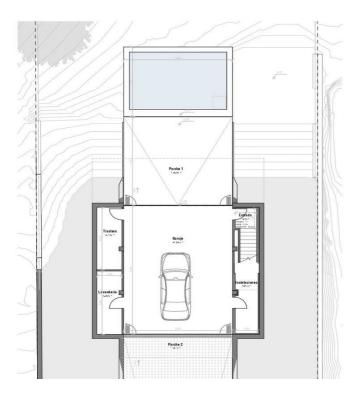

## Detached Villa for sale in Benalmádena, Benalmádena

1,395,000 €

Reference: R4745164 Bedrooms: 4 Bathrooms: 3 Build Size: 309m<sup>2</sup>

| Superficie construida |                       |                  | Supertice oblicompatible |                           |  |
|-----------------------|-----------------------|------------------|--------------------------|---------------------------|--|
| Nombre                | Área                  | Nombre           | Superficie útil          | Superficie útil computabl |  |
| 310                   |                       | ARO Planta Baia  |                          |                           |  |
| itano                 | 140.50 m <sup>2</sup> | Baño 1           | 4.49 mf                  | 4.49 ml                   |  |
|                       |                       | Baño 2           | 3.51 m²                  | 3.51 m²                   |  |
| rta Baja              |                       | Despensa         | 3.34 mf                  | 3.34 m²                   |  |
| aja .                 | 155.87 m <sup>3</sup> | Domitario 1      | 9.14 m²                  | 9.14 m/                   |  |
| e construida total    | 296.47 m <sup>3</sup> | Domitorio 2      | 7.69 mF                  | 7.69 mF                   |  |
|                       |                       | Entrada          | 328 m²                   | 3.28 ml                   |  |
|                       |                       | Escalera         | 4.39 ml                  | 4.39 ml                   |  |
|                       |                       | Salán/Cacina     | 51.93 m²                 | 51.93 m <sup>3</sup>      |  |
|                       |                       | Terms 1          | 15.01 m <sup>3</sup>     | 15.01 m <sup>2</sup>      |  |
|                       |                       | Teran 2          | 20.08 m <sup>3</sup>     | 20.08 m <sup>3</sup>      |  |
|                       |                       | Vestidar         | 10.21 m <sup>2</sup>     | 10.21 m <sup>3</sup>      |  |
|                       |                       | ARQ Sittano      | 133,08 m²                | 133.08 m²                 |  |
|                       |                       | Entrada          | 1.97 m²                  | 0.00 m²                   |  |
|                       |                       | Garaje           | 82.86 m <sup>3</sup>     | 37.85 m <sup>1</sup>      |  |
|                       |                       | Instalaciones    | 870 ml                   | 8.70 ml                   |  |
|                       |                       | Lavanderia       | 9.44 m²                  | 9.44 ml                   |  |
|                       |                       | Porche 1         | 24.04 m²                 | 12.02 m²                  |  |
|                       |                       | Porche 2         | 11.81 m <sup>3</sup>     | 11.81 m <sup>3</sup>      |  |
|                       |                       | Trastero         | 9.14 m²                  | 9.14 m/                   |  |
|                       |                       |                  | 125.96 m²                | 86.97 m²                  |  |
|                       |                       | Superficie total | 259.04 m²                | 220.05 m <sup>3</sup>     |  |