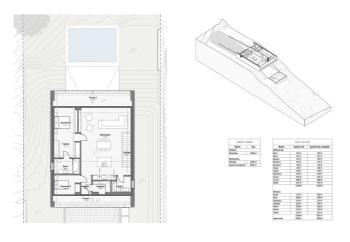

## Detached Villa for sale in Benalmádena, Benalmádena

1,395,000 €

Reference: R4745164 Bedrooms: 4 Bathrooms: 3 Build Size: 309m<sup>2</sup>

| Superficie construida |                       |                  | Supertice oblicompatible |                           |  |
|-----------------------|-----------------------|------------------|--------------------------|---------------------------|--|
| Nombre                | Área                  | Nombre           | Superficie útil          | Superficie útil computabl |  |
| 310                   |                       | ARO Planta Baia  |                          |                           |  |
| itano                 | 140.50 m <sup>2</sup> | Baño 1           | 4.49 mf                  | 4.49 ml                   |  |
|                       |                       | Baño 2           | 3.51 m²                  | 3.51 m²                   |  |
| rta Baja              |                       | Despensa         | 3.34 mf                  | 3.34 m²                   |  |
| aja .                 | 155.87 m <sup>3</sup> | Domitario 1      | 9.14 m²                  | 9.14 m/                   |  |
| e construida total    | 296.47 m <sup>3</sup> | Domitorio 2      | 7.69 mF                  | 7.69 mF                   |  |
|                       |                       | Entrada          | 328 m²                   | 3.28 ml                   |  |
|                       |                       | Escalera         | 4.39 ml                  | 4.39 ml                   |  |
|                       |                       | Salán/Cacina     | 51.93 m²                 | 51.93 m <sup>3</sup>      |  |
|                       |                       | Terms 1          | 15.01 m <sup>3</sup>     | 15.01 m <sup>2</sup>      |  |
|                       |                       | Teran 2          | 20.08 m <sup>3</sup>     | 20.08 m <sup>3</sup>      |  |
|                       |                       | Vestidar         | 10.21 m <sup>2</sup>     | 10.21 m <sup>3</sup>      |  |
|                       |                       | ARQ Sittano      | 133,08 m²                | 133.08 m²                 |  |
|                       |                       | Entrada          | 1.97 m²                  | 0.00 m²                   |  |
|                       |                       | Garaje           | 82.86 m <sup>3</sup>     | 37.85 m <sup>1</sup>      |  |
|                       |                       | Instalaciones    | 870 ml                   | 8.70 ml                   |  |
|                       |                       | Lavanderia       | 9.44 m²                  | 9.44 ml                   |  |
|                       |                       | Porche 1         | 24.04 m²                 | 12.02 m²                  |  |
|                       |                       | Porche 2         | 11.81 m <sup>3</sup>     | 11.81 m <sup>3</sup>      |  |
|                       |                       | Trastero         | 9.14 m²                  | 9.14 m/                   |  |
|                       |                       |                  | 125.96 m²                | 86.97 m²                  |  |
|                       |                       | Superficie total | 259.04 m²                | 220.05 m <sup>3</sup>     |  |