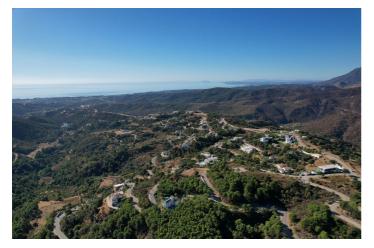

## Costa del Sol, Benahavís

Surrounded by a pristine Andalusian landscape of rolling hills and mountains, yet a close distance to the Mediterranean coastline, this unique residential resort is Monte Mayor.

Monte Mayor totals 4.000.000m2 of land with a low-density development concept as 58% will remain green zone.

The resort is situated in the township of Benahavís and offers stunning panoramic view to the surrounding natural landscape, the Mediterranean and Gibraltar as well as the African coastline beyond.

This plot offers great sea, valley & mountain views and is situated within Monte Mayor's C-Sector.

The plot measures 3600m2 and offers a build percentage of 12.2% or 439m2 (not including basement).

A topographic report, geotechnical study as well as architectural plans for a modern luxury villa have been prepared for this plot.