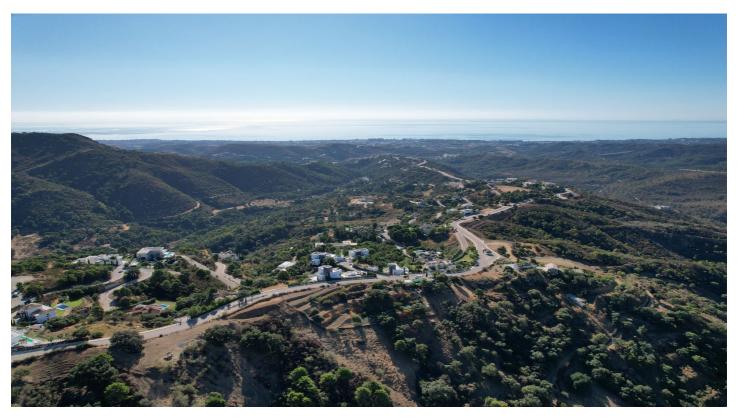

## Costa del Sol, Benahavís

Surrounded by a pristine Andalusian landscape of rolling hills and mountains, yet a close distance to the Mediterranean coastline, this unique residential resort is Monte Mayor.

Monte Mayor totals 4.000.000m2 of land with a low-density development concept as 58% will remain green zone.

The resort is situated in the township of Benahavís and offers stunning panoramic view to the surrounding natural landscape, the Mediterranean and Gibraltar as well as the African coastline beyond.

This plot offers great sea, valley & mountain views and is situated within Monte Mayor's C-Sector.

The plot measures 3600m2 and offers a build percentage of 12.2% or 439m2 (not including basement).

A topographic report, geotechnical study as well as architectural plans for a modern luxury villa have been prepared for this plot.