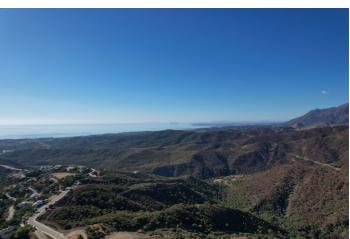

Monte Mayor totals 4.000.000m2 of land with a low-density development concept as 58% will remain green zone.

The resort is situated in the township of Benahavís and offers stunning panoramic view to the surrounding natural landscape, the Mediterranean and Gibraltar as well as the African coastline beyond.

This plot offers great sea, valley & mountain views and is situated within Monte Mayor's C-Sector.

The plot measures 3600m2 and offers a build percentage of 12.2% or 439m2 (not including basement).

A topographic report, geotechnical study as well as architectural plans for a modern luxury villa have been prepared for this plot.