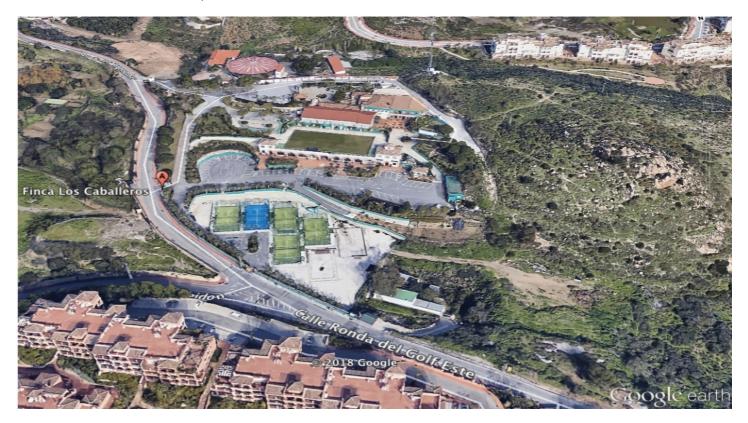

## Commercial Plot for sale in Benalmádena, Benalmádena

8,500,000 €

Reference: R4417516 Plot Size: 16,513m<sup>2</sup>

## Costa del Sol, Benalmádena

Incredible land to build a hotel complex, aparthotel, also ideal as a sports hotel on an existing luxury base. This  $16513\text{m}^2$  plot has a total buildable area of more than  $11500\text{m}^2$ . Of wich 65% is for the hotel rooms., allowing for about 250 rooms to be built. With an elegant restaurant and cafe, a paddle tennis club with 5 courts, a children's playground and an indoor playground and several rooms to host different events, it has successfully catered for multiple weddings in a single day. The total amount built at this current time is  $4000\text{m}^2$ 

It is a privileged location, a stone's throw from the famous Torrequebrada golf course, designed by the renowned José Gancedo, and just a few minutes from the beautiful sandy beaches of the Costa del Sol (1,2km to be exact) From the prestigious Torrequebrada area you can find in the center of Benalmádena Costa, 8 minutes by car, 20 minutes from Malaga airport and 25 minutes from the center of Marbella.