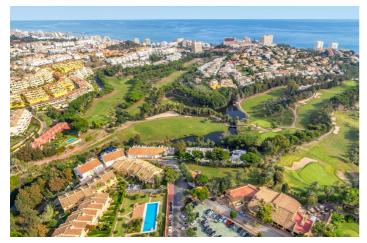

## Costa del Sol, Benalmádena

Incredible land to build a hotel complex, aparthotel, also ideal as a sports hotel on an existing luxury base. This  $16513\text{m}^2$  plot has a total buildable area of more than  $11500\text{m}^2$ . Of wich 65% is for the hotel rooms., allowing for about 250 rooms to be built. With an elegant restaurant and cafe, a paddle tennis club with 5 courts, a children's playground and an indoor playground and several rooms to host different events, it has successfully catered for multiple weddings in a single day. The total amount built at this current time is  $4000\text{m}^2$ 

It is a privileged location, a stone's throw from the famous Torrequebrada golf course, designed by the renowned José Gancedo, and just a few minutes from the beautiful sandy beaches of the Costa del Sol (1,2km to be exact) From the prestigious Torrequebrada area you can find in the center of Benalmádena Costa, 8 minutes by car, 20 minutes from Malaga airport and 25 minutes from the center of Marbella.