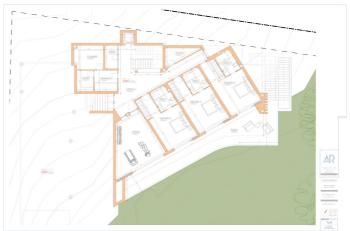

The villa-project includes 776m2 of indoor area and 357m2 of terraces, distributed over 3 floors, each with their own individuality!

Below are the bodega, exclusive garage for 5 cars, technical rooms, gym and 3 suites each with dressing room and bathroom.

Above we have the entrance hall with wardrobe, guest toilet, living space, dining-area, kitchen and 2nd kitchen. From each of these rooms one has a view over the crests of the forest to the sea, the golf and the beautiful mountain scenery. Because of its south orientation the villa with adjoining pool also enjoys the Mediterranean sun all day.