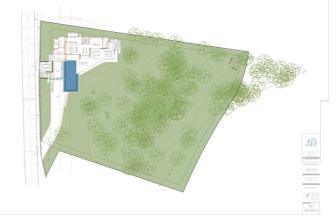

The architect with years of experience in this region, designed a masterpiece that feels practical and homely at the same time. The oasis of green is drawn in as the large floor tiles extend from inside to outside, and even into the 75m2 pool! This way, one creates a natural place of tranquility.

Above we have the entrance hall with wardrobe, guest toilet, living space, dining-area, kitchen and 2nd kitchen. From each of these rooms one has a view over the crests of the forest to the sea, the golf and the beautiful mountain scenery. Because of its south orientation the villa with adjoining pool also enjoys the Mediterranean sun all day.

This part of the house includes 202m2 of interior space and 160m2 of terraces, as well as a 75m2 swimming pool, which overflows to three sides and where the water level is equal to the terraces.

Lastly, the upper level consists of the Master bed- & bathroom, with an indoor area of 84m2 and adjoining 127m2 terraces. From these terraces you can enjoy your built-in Jacuzzi, semi-covered chill-out area through a built-in bioclimatic pergola.