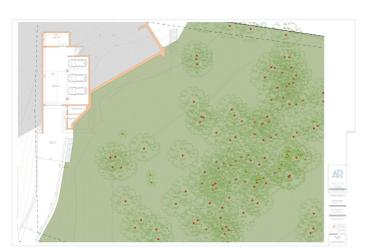

The villa-project includes 776m2 of indoor area and 357m2 of terraces, distributed over 3 floors, each with their own individuality!

Below are the bodega, exclusive garage for 5 cars, technical rooms, gym and 3 suites each with dressing room and bathroom.

From each room and the gym you can enjoy the view into the beautiful nature that we intentionally leave untouched. Deer walk through the 5000m2 wooded area which you can see from this floor on a regular basis.