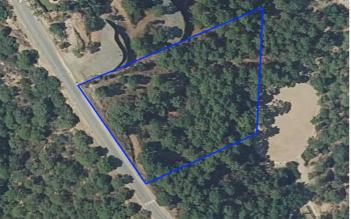

## Residential Plot for sale in Benahavís, Benahavís

**Reference:** R4652137 **Plot Size:** 6,200m<sup>2</sup>

### Costa del Sol, Benahavís

Project plot with license, oriented to investors who want a fully licensed and prepared project!

This project includes;

- 1. Plot of 6000m2 in Marbella club golf (one of the most prestigious surroundings around Marbella)
- 2. Fully licensed project
- 3. Request for proposal study (2 rounds with Project Manager Architect), incl. all documentation
- 4. Renderings & video (for commercial purposes).

Description Villa and domain:

In one of the most exclusive areas of Marbella, Marbella club golf, we have a beautiful plot. Sea views, golf views over the Marbella club golf and lush nature characterize this plot of more than 6.000m2!