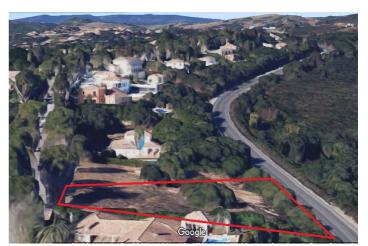

## Costa de la Luz, Sotogrande

Urban plot for sale in Sotogrande Alto, with views to La Reserva and Valderrama golf courses. This area is a timeless residence for the priviledged owners, in the midst of one of the most exclusive neighbourhoods in southern Europe. This plot is located in a peaceful setting yet close to all amenitites, Sotogrande International School, La Reserva and Valderrama golf courses.

This plot is nearly rectangular, slightly sloping and has a maximum occupancy of 33% of the plot area. Buildability is max 40% or 1.097 square meters. Maximum height is 2 floors or 6,50 meters. A 3rd floor is authorized if it does not excedd 30% of plan built area. Separation to private plots is minimum 3 meters, to public boundiaries minimum 6 meters.