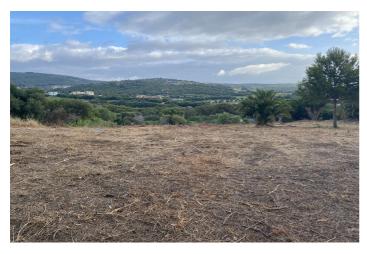

## Costa de la Luz, Sotogrande

Urban plot for sale in Sotogrande Alto, with views to La Reserva and Valderrama golf courses. This area is a timeless residence for the priviledged owners, in the midst of one of the most exclusive neighbourhoods in southern Europe. This plot is located in a peaceful setting yet close to all amenitites, Sotogrande International School, La Reserva and Valderrama golf courses.

This plot is nearly rectangular, slightly sloping and has a maximum occupancy of 33% of the plot area. Buildability is max 40% or 1.097 square meters. Maximum height is 2 floors or 6,50 meters. A 3rd floor is authorized if it does not excedd 30% of plan built area. Separation to private plots is minimum 3 meters, to public boundiaries minimum 6 meters.