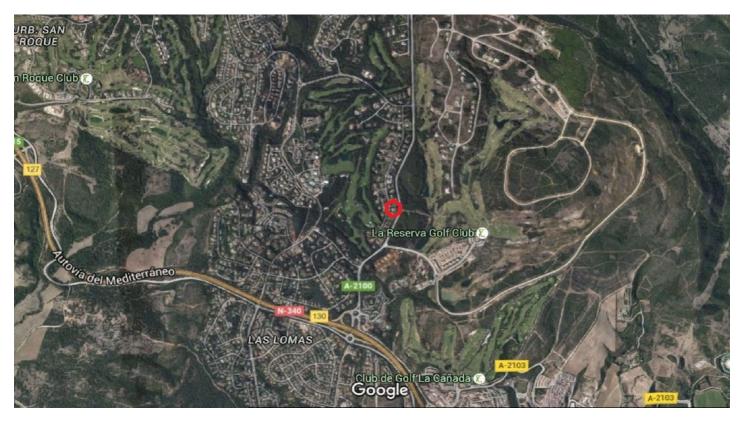

## Residential Plot for sale in Sotogrande, Sotogrande

450,000 €

Reference: R4779946 Plot Size: 2,744m<sup>2</sup> Build Size: 1,097m<sup>2</sup>

## Costa de la Luz, Sotogrande

Urban plot for sale in Sotogrande Alto, with views to La Reserva and Valderrama golf courses. This area is a timeless residence for the priviledged owners, in the midst of one of the most exclusive neighbourhoods in southern Europe. This plot is located in a peaceful setting yet close to all amenitites, Sotogrande International School, La Reserva and Valderrama golf courses.