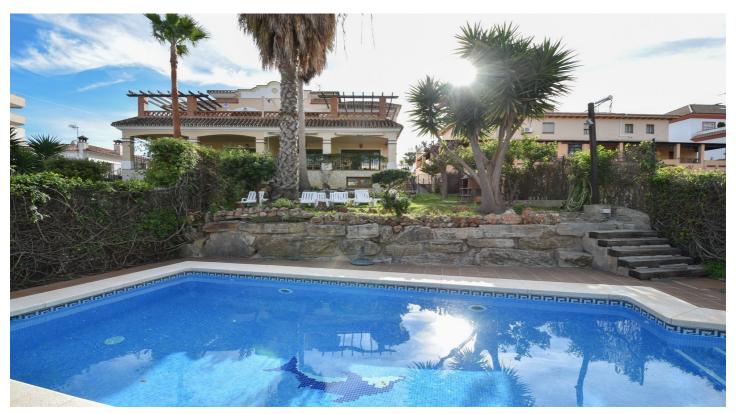

#### JEWEL IN THE CENTER OF MARBELLA

In a privileged location, in the heart of Marbella we find this impeccable house within walking distance of everything!

The property is distributed:

On the main floor we find a very spacious living-dining room, with large windows, with direct access to a nice covered terrace, ideal to enjoy the outdoors.

Also on this floor we find the subway garage with capacity for 2 cars.

Private pool and garden with tropical vegetation, located on a plot of 634 m2, make this property a jewel in the center of Marbella.