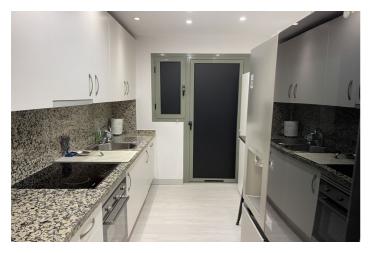

# Costa del Sol, Estepona

This groundfloor apartment with 2 bedrooms for sale in Benatalaya, totally renovated, painted with nice modern style furniture, this property is perfect place for living and residence home or holiday apatment. Located in gated community of Benatalaya with 24 hours security and 4 outdoor pools and indoor pool, gym and sauna, located near a supermarket and school, and frontline golf Atalaya from the other side of the community makes this place very unique and perfect for living. The property has totally renovated kitchen and fully equipped, with all appliances and a laundry room equipped with a washing machine and dryer. The kitchen has big fridge installed and a breakfast area. The property was fresh painted, with fixed walls and ceilings, new lamps, music system installed in each room, new lights, new furniture, new floor throughout the property. Distribution of the property entrance hall and kitchen on left and on right side is a living room with a dining area and sofa area, direct acess to the terrace and big terrace with outside furniture and private garden area to enjoy space and tropical gardens surroundings. Two bedrooms with bathrooms en suite, plenty of wardrobes and the master bedroom has direct access to the private terrace and garden. Bathrooms have underfloor heating. The property has central air conditioning system for cool and heat. The apartment have big windows glazed door and the property has a lot of natural light. Beautiful tropical gardens and very well-maintained community. 550.000 Euros prie is included furniture. The property has private parking in the garage and storage. Perfect place to live as there is a supermarket in 5 min walk from a complex and private school, cafe and several restaurants.