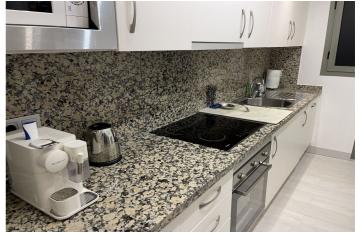

# Costa del Sol, Estepona

This groundfloor apartment with 2 bedrooms for sale in Benatalaya, totally renovated, painted with nice modern style furniture, this property is perfect place for living and residence home or holiday apatment. Located in gated community of Benatalaya with 24 hours security and 4 outdoor pools and indoor pool, gym and sauna, located near a supermarket and school, and frontline golf Atalaya from the other side of the community makes this place very unique and perfect for living. The property has totally renovated kitchen and fully equipped, with all appliances and a laundry room equipped with a washing machine and dryer. The kitchen has big fridge installed and a breakfast area. The property was fresh painted, with fixed walls and ceilings, new lamps, music system installed in each room, new lights, new furniture, new floor throughout the property. Distribution of the property entrance hall and kitchen on left and on right side is a living room with a dining area and sofa area, direct acess to the terrace and big terrace with outside furniture and private garden area to enjoy space and tropical gardens surroundings. Two bedrooms with bathrooms en suite, plenty of wardrobes and the master bedroom has direct access to the private terrace and garden. Bathrooms have underfloor heating. The property has central air conditioning system for cool and heat. The apartment have big windows glazed door and the property has a lot of natural light. Beautiful tropical gardens and very well-maintained community. 550.000 Euros prie is included furniture. The property has private parking in the garage and storage. Perfect place to live as there is a supermarket in 5 min walk from a complex and private school, cafe and several restaurants.