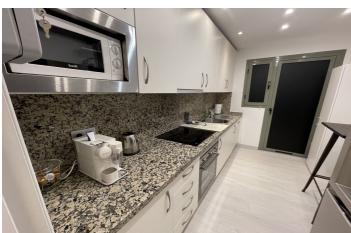

# Costa del Sol, Estepona

This groundfloor apartment with 2 bedrooms for sale in Benatalaya, totally renovated, painted with nice modern style furniture, this property is perfect place for living and residence home or holiday apatment. Located in gated community of Benatalaya with 24 hours security and 4 outdoor pools and indoor pool, gym and sauna, located near a supermarket and school, and frontline golf Atalaya from the other side of the community makes this place very unique and perfect for living. The property has totally renovated kitchen and fully equipped, with all appliances and a laundry room equipped with a washing machine and dryer. The kitchen has big fridge installed and a breakfast area. The property was fresh painted, with fixed walls and ceilings, new lamps, music system installed in each room, new lights, new furniture, new floor throughout the property. Distribution of the property entrance hall and kitchen on left and on right side is a living room with a dining area and sofa area, direct acess to the terrace and big terrace with outside furniture and private garden area to enjoy space and tropical gardens surroundings. Two bedrooms with bathrooms en suite, plenty of wardrobes and the master bedroom has direct access to the private terrace and garden. Bathrooms have underfloor heating. The property has central air conditioning system for cool and heat. The apartment have big windows glazed door and the property has a lot of natural light. Beautiful tropical gardens and very well-maintained community. 550.000 Euros prie is included furniture. The property has private parking in the garage and storage. Perfect place to live as there is a supermarket in 5 min walk from a complex and private school, cafe and several restaurants.