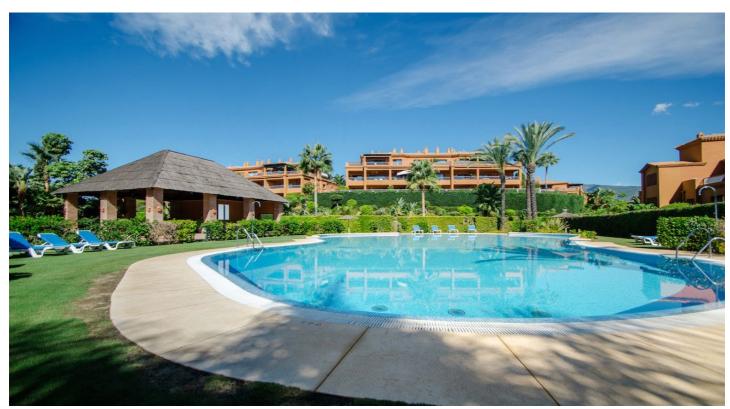

# Costa del Sol, Estepona

This groundfloor apartment with 2 bedrooms for sale in Benatalaya, totally renovated, painted with nice modern style furniture, this property is perfect place for living and residence home or holiday apatment. Located in gated community of Benatalaya with 24 hours security and 4 outdoor pools and indoor pool, gym and sauna, located near a supermarket and school, and frontline golf Atalaya from the other side of the community makes this place very unique and perfect for living. The property has totally renovated kitchen and fully equipped, with all appliances and a laundry room equipped with a washing machine and dryer. The kitchen has big fridge installed and a breakfast area. The property was fresh painted, with fixed walls and ceilings, new lamps, music system installed in each room, new lights, new furniture, new floor throughout the property. Distribution of the property entrance hall and kitchen on left and on right side is a living room with a dining area and sofa area, direct acess to the terrace and big terrace with outside furniture and private garden area to enjoy space and tropical gardens surroundings. Two bedrooms with bathrooms en suite, plenty of wardrobes and the master bedroom has direct access to the private terrace and garden. Bathrooms have underfloor heating. The property has central air conditioning system for cool and heat. The apartment have big windows glazed door and the property has a lot of natural light. Beautiful tropical gardens and very well-maintained community. 550.000 Euros prie is included furniture. The property has private parking in the garage and storage. Perfect place to live as there is a supermarket in 5 min walk from a complex and private school, cafe and several restaurants.

#### Features:

**Orientation** South West

**Garden** Private Views Mountain Garden Parking Private **Pool** Communal