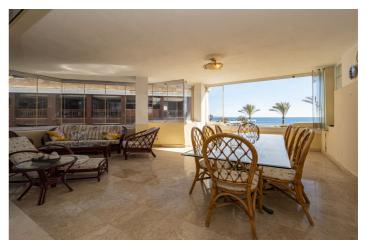

## Costa del Sol, Puerto Banús

Front line beach apartment in La Herradura. Second floor, facing south to east. Direct views to the beach and sea, walking distance to Puerto Banus.

Living and dining area, fitted kitchen, spacious master bedroom en suite, one guest bedroom and bathroom.

Direct access to the covered terrace with glass curtains.

Garage space and storage/bedroom with bathroom and daylight.

Community pool and gardens, direct access to the beach.