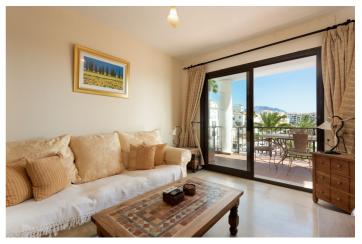

## Costa del Sol, Manilva

This spectacular flat is located in the sought-after area of Puerto La Duquesa in Manilva. It offers a privileged location with beautiful views to both the sea and the mountains. The property, of 82m² constructed and 75m² interior, is presented in excellent condition.

The flat has two spacious bedrooms and two bathrooms, one of them en suite, providing comfort and privacy. Marble floors and central heating ensure a cosy atmosphere all year round. The kitchen is fully equipped and is complemented by a laundry room, offering an ideal space for domestic chores. Furthermore, the flat is sold fully furnished, and ready to move into.

Among the outstanding features of the property is a 15m<sup>2</sup> private terrace, perfect for enjoying the harbour, sea and mountain views. There is also a covered terrace, extending the outdoor space options. The gated community offers additional security with concierge service, video entry phone and controlled access. Amenities include a communal swimming pool and a lift, providing easy access to all building areas.