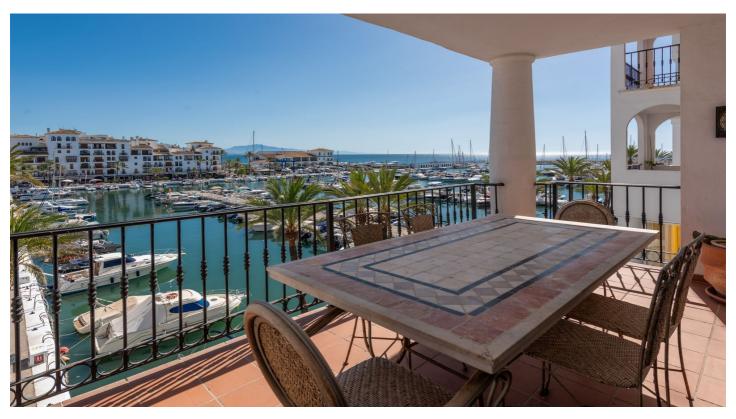

## Costa del Sol, Manilva

This spectacular flat is located in the sought-after area of Puerto La Duquesa in Manilva. It offers a privileged location with beautiful views to both the sea and the mountains. The property, of 82m² constructed and 75m² interior, is presented in excellent condition.

Among the outstanding features of the property is a 15m<sup>2</sup> private terrace, perfect for enjoying the harbour, sea and mountain views. There is also a covered terrace, extending the outdoor space options. The gated community offers additional security with concierge service, video entry phone and controlled access. Amenities include a communal swimming pool and a lift, providing easy access to all building areas.