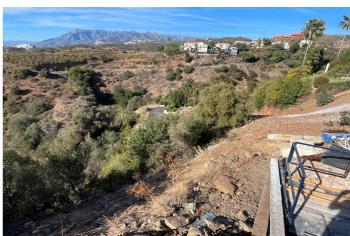

## Costa del Sol, El Rosario

A south-west orientated building plot in East Marbella's gorgeous residential estate known as El Rosario.

The project has been accepted and approved and the Town Hall will publish the license.

The plot has been connected to the municipal sewage system the cost covered by current owner...a pre-requisite for development.

This is an opportunity to develop a luxury home with fabulous views over the Marbella countryside and golf course to the Mediterranean Sea.

El Rosario building plot...Marbella East.

A residential plot to build a villa that will have orientation to the west giving spectacular views to the Marbella las Nieves mountain range and also to the sea.

An opportunity to build a fabulous home within 8 minutes of Marbella Town and within 4 minutes of the beach.