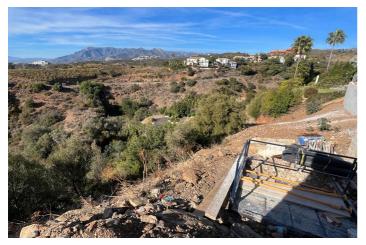

## Costa del Sol, El Rosario

A south-west orientated building plot in East Marbella's gorgeous residential estate known as El Rosario.

The project has been accepted and approved and the Town Hall will publish the license.

The plot has been connected to the municipal sewage system the cost covered by current owner...a pre-requisite for development.

This is an opportunity to develop a luxury home with fabulous views over the Marbella countryside and golf course to the Mediterranean Sea.

El Rosario building plot...Marbella East.

A residential plot to build a villa that will have orientation to the west giving spectacular views to the Marbella las Nieves mountain range and also to the sea.

An opportunity to build a fabulous home within 8 minutes of Marbella Town and within 4 minutes of the beach.