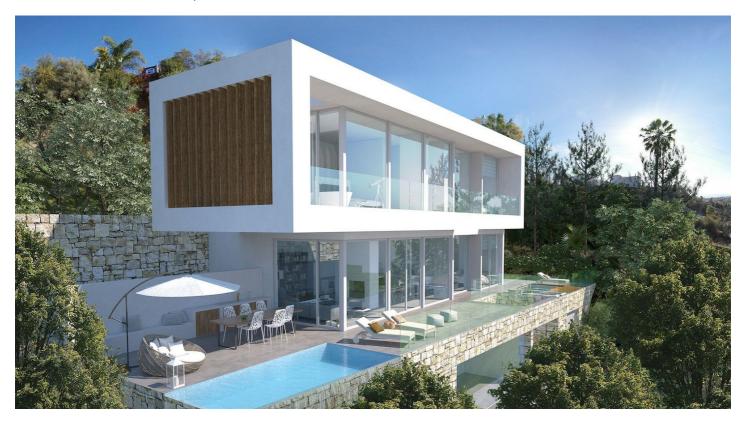

## Residential Plot for sale in El Rosario, Marbella

500,000€

Reference: R4604527 Plot Size: 1,166m<sup>2</sup> Build Size: 323m<sup>2</sup>

## Costa del Sol, El Rosario

A south-west orientated building plot in East Marbella's gorgeous residential estate known as El Rosario.

The project has been accepted and approved and the Town Hall will publish the license.

The plot has been connected to the municipal sewage system the cost covered by current owner...a pre-requisite for development.

This is an opportunity to develop a luxury home with fabulous views over the Marbella countryside and golf course to the Mediterranean Sea.

This plot has a building coefficient of 0.30 allowing therefore for a luxury home with above-ground build size of up to 323 sqm. Additional space can be made in the basement.

El Rosario is undergoing a mandatory update to connect each home to the mains sewage system, and this plot has the infrastructure in place and already paid for at a cost of 12,000 euro.

El Rosario building plot...Marbella East.

A residential plot to build a villa that will have orientation to the west giving spectacular views to the Marbella las Nieves mountain range and also to the sea.

An opportunity to build a fabulous home within 8 minutes of Marbella Town and within 4 minutes of the beach.