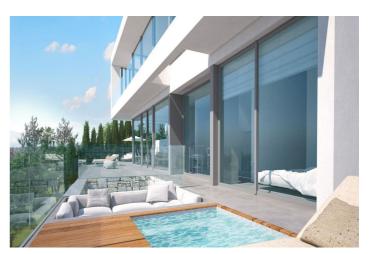

## Costa del Sol, El Rosario

A south-west orientated building plot in East Marbella's gorgeous residential estate known as El Rosario.

The project has been accepted and approved and the Town Hall will publish the license.

The plot has been connected to the municipal sewage system the cost covered by current owner...a pre-requisite for development.

This is an opportunity to develop a luxury home with fabulous views over the Marbella countryside and golf course to the Mediterranean Sea.

This plot has a building coefficient of 0.30 allowing therefore for a luxury home with above-ground build size of up to 323 sqm. Additional space can be made in the basement.

El Rosario is undergoing a mandatory update to connect each home to the mains sewage system, and this plot has the infrastructure in place and already paid for at a cost of 12,000 euro.

El Rosario building plot...Marbella East.

A residential plot to build a villa that will have orientation to the west giving spectacular views to the Marbella las Nieves mountain range and also to the sea.

An opportunity to build a fabulous home within 8 minutes of Marbella Town and within 4 minutes of the beach.