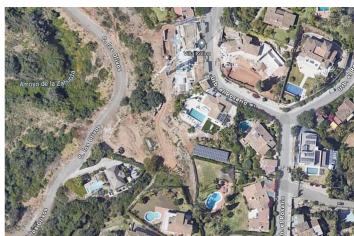

El Rosario building plot...Marbella East.

Building coefficient of 0.30

Meaning that the villa can be built with 446.1 sqm above ground.

This is one of 2 plots that are next to each other.

This one has south-west orientation.

## **Features:**

Orientation Views Setting

West Sea Urbanisation
Mountain Close To Shops

Panoramic Country

Security

**Gated Complex**