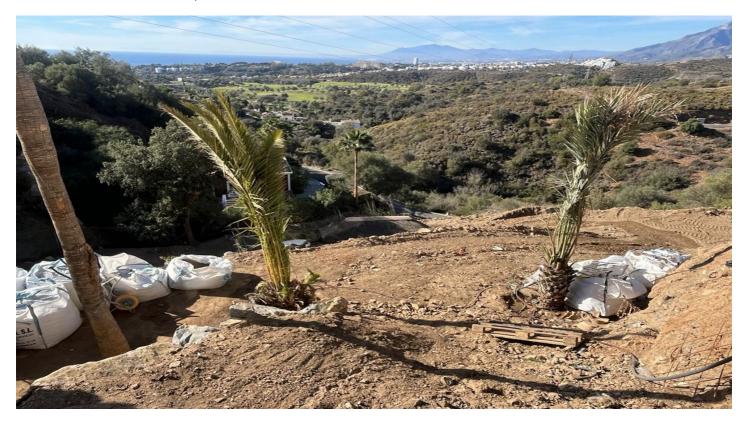

The plot has been connected to the municipal sewage system the cost covered by current owner...a pre-requisite for development.

The plot is clean and ready for it's new owner to design their dream home.

This plot has great potential to build a large home of 446 sqm with additional basement allowing for a superb luxury residence.

El Rosario is undergoing a mandatory update to connect each home to the mains sewage system, and this plot has the infrastructure in place and already paid for at a cost of 12,000 euro.

A residential plot to build a villa that will have orientation to the west giving spectacular views to the Marbella las Nieves mountain range and also to the sea.

An opportunity to build a fabulous home within 8 minutes of Marbella Town and within 4 minutes of the beach.