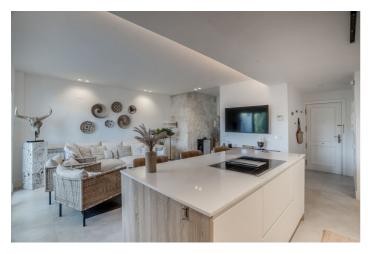

Open-Concept Kitchen: The stylish, open kitchen flows seamlessly into a charming outdoor area, ideal for al fresco dining and entertaining.

Top Level:

Private Master Suite: The top level is home to a luxurious master bedroom with a walk-in closet and en-suite bathroom. This serene retreat offers direct access to the expansive solarium.