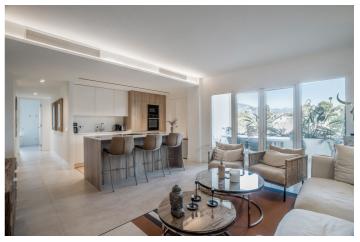

Open-Concept Kitchen: The stylish, open kitchen flows seamlessly into a charming outdoor area, ideal for al fresco dining and entertaining.

Top Level:

Private Master Suite: The top level is home to a luxurious master bedroom with a walk-in closet and en-suite bathroom. This serene retreat offers direct access to the expansive solarium.