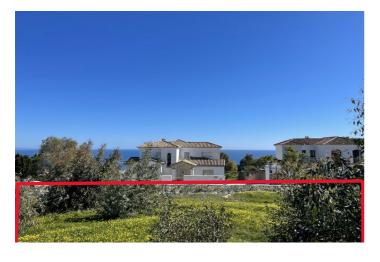

## Land for sale in Manilva, Manilva

4,332,000 €

Reference: R4792990 Plot Size: 10,830m<sup>2</sup>

## Costa del Sol, Manilva

Sold as a Package Only (Price Not Negotiable)

This exceptional offering includes the land (plots) itself and a complete development package. The package price is firm and includes the following: