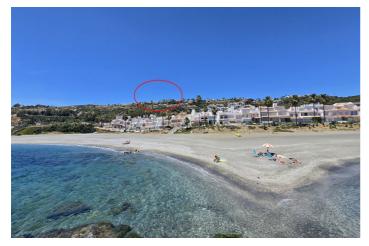

## Land for sale in Manilva, Manilva

4,332,000 €

Reference: R4792990 Plot Size: 10,830m<sup>2</sup>

## Costa del Sol, Manilva

Sold as a Package Only (Price Not Negotiable)

This exceptional offering includes the land (plots) itself and a complete development package. The package price is firm and includes the following: