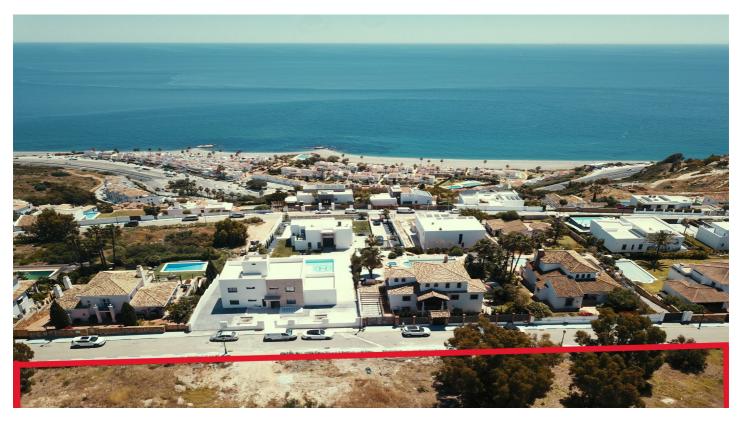

## Land for sale in Manilva, Manilva

4,332,000 €

Reference: R4792990 Plot Size: 10,830m<sup>2</sup>

## Costa del Sol, Manilva

Sold as a Package Only (Price Not Negotiable)

This exceptional offering includes the land (plots) itself and a complete development package. The package price is firm and includes the following:

**Plots** 

Topographic plan

Geotechnical studies

Proyecto basico for the showhouse

Building license for the showhouse (expected by year-end)

Please note: Construction of the showhouse will commence upon obtaining the building license. Once the license is secured and construction begins, this unique opportunity will be withdrawn from the market.