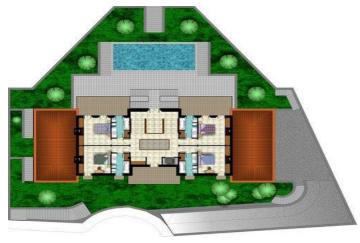

## Residential Plot for sale in El Rosario, Marbella

210,000 €

Reference: R2444063 Plot Size: 1,385m<sup>2</sup>

## Costa del Sol, El Rosario

Plot of 1000m2 allowed to build 400m2 due to a building ratio of 33%. The green area belongs to the community and is not part of the plot. Adjacent to green area. With sea views. BASIC DATA OF THE PLOT: ● Surface area: 1,385 m² ● Facade: 40.21 m ● Access from the street: Descending ● Type: Urban ● Slope: Moderate ● Building ratio: