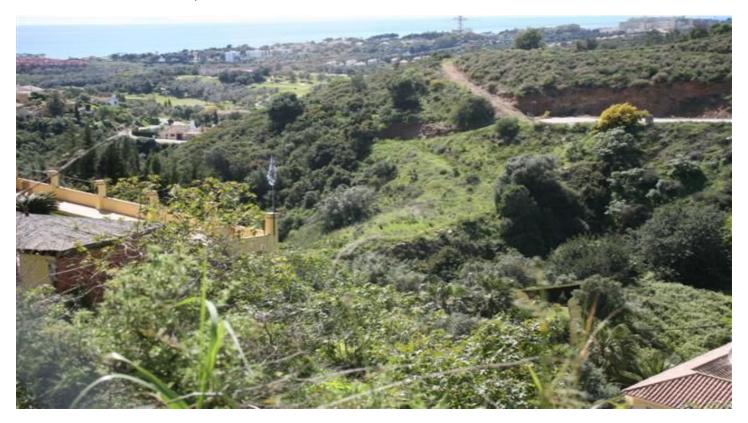

## Costa del Sol, El Rosario

Plot of 1000m2 allowed to build 400m2 due to a building ratio of 33%. The green area belongs to the community and is not part of the plot. Adjacent to green area. With sea views. BASIC DATA OF THE PLOT: ● Surface area: 1,385 m² ● Facade: 40.21 m ● Access from the street: Descending ● Type: Urban ● Slope: Moderate ● Building ratio:

SERVICES AND EQUIPMENT AT THE PLOT: • Water • Electricity • Telephone • Mobile phone coverage • Sewerage • Sanitation • Public lighting • Sidewalks LAND, ORIENTATION, AND NOISE LAND • Soil composition: Granitic • Vegetation: Shrubs with some trees • Distance to electricity cable: Less than 0.5 km • Type of facade fencing: None • Type of back fencing: None • Type of right side fencing: None • Type of left side fencing: None • Predicable and/or passing servitudes: None VIEWS AND ORIENTATION • Direct sunlight hours at the plot: All day • Scope of the view: Horizon • Quality of the view: Impeccable • Sea views: Yes • Natural park views: No NOISE • Noise level in the urbanization: No noise • Type of sound: