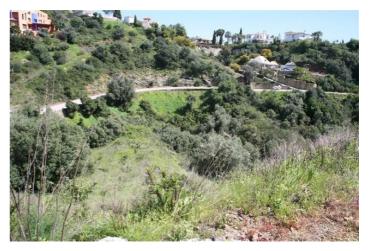

## Costa del Sol, El Rosario

Plot of 1000m2 allowed to build 400m2 due to a building ratio of 33%. The green area belongs to the community and is not part of the plot. Adjacent to green area. With sea views. BASIC DATA OF THE PLOT: ● Surface area: 1,385 m² ● Facade: 40.21 m ● Access from the street: Descending ● Type: Urban ● Slope: Moderate ● Building ratio:

SERVICES AND EQUIPMENT AT THE PLOT: • Water • Electricity • Telephone • Mobile phone coverage • Sewerage • Sanitation • Public lighting • Sidewalks LAND, ORIENTATION, AND NOISE LAND • Soil composition: Granitic • Vegetation: Shrubs with some trees • Distance to electricity cable: Less than 0.5 km • Type of facade fencing: None • Type of back fencing: None • Type of right side fencing: None • Type of left side fencing: None • Predicable and/or passing servitudes: None VIEWS AND ORIENTATION • Direct sunlight hours at the plot: All day • Scope of the view: Horizon • Quality of the view: Impeccable • Sea views: Yes • Natural park views: No NOISE • Noise level in the urbanization: No noise • Type of sound: