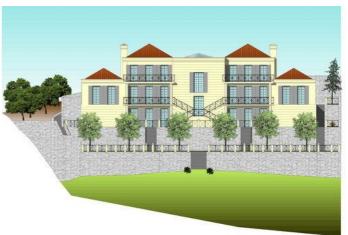

## Residential Plot for sale in El Rosario, Marbella

210,000 €

Reference: R2444063 Plot Size: 1,385m<sup>2</sup>

## Costa del Sol, El Rosario

Plot of 1000m2 allowed to build 400m2 due to a building ratio of 33%. The green area belongs to the community and is not part of the plot. Adjacent to green area. With sea views. BASIC DATA OF THE PLOT: ● Surface area: 1,385 m² ● Facade: 40.21 m ● Access from the street: Descending ● Type: Urban ● Slope: Moderate ● Building ratio: