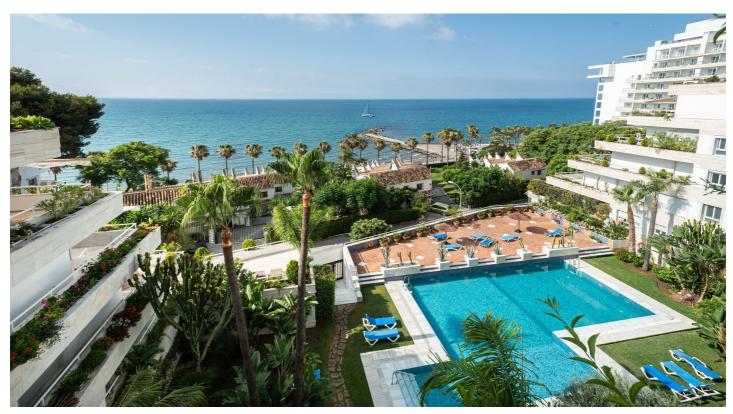

## Costa del Sol, Marbella

Fantastic sea front apartment in Marbella, in one of the best buildings in the city, Puerta de Marbella. This apartment has 142 m2 built, distributed in large living room with spectacular sea views, terrace of more than 20 m2 facing the Mediterranean Sea, 2 bedrooms, the master bedroom with en suite bathroom and access to the terrace; and the second one, with access to a large balcony with nice mountain views. The independent kitchen has access to the balcony and a covered clothesline. The property is very bright, with south facing and includes a closed garage space, which serves as a garage and storage room.

The Puerta de Marbella building, where this property is located, is one of the most emblematic in Marbella, in which besides being in front of the seafront promenade, you can enjoy a magnificent swimming pool with gardens. Built in the 90s, it stands out for its fantastic location, just three minutes walk from the Plaza de los Naranjos, one minute from the fishing port and its magnificent fish restaurants, surrounded by the best beach bars in Marbella and with all services within a radius of one hundred metres.