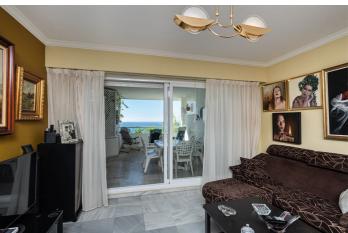

## Costa del Sol, Marbella

Fantastic sea front apartment in Marbella, in one of the best buildings in the city, Puerta de Marbella. This apartment has 142 m2 built, distributed in large living room with spectacular sea views, terrace of more than 20 m2 facing the Mediterranean Sea, 2 bedrooms, the master bedroom with en suite bathroom and access to the terrace; and the second one, with access to a large balcony with nice mountain views. The independent kitchen has access to the balcony and a covered clothesline. The property is very bright, with south facing and includes a closed garage space, which serves as a garage and storage room.