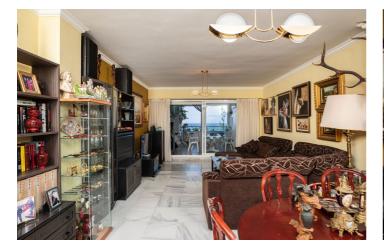

## Costa del Sol, Marbella

Fantastic sea front apartment in Marbella, in one of the best buildings in the city, Puerta de Marbella. This apartment has 142 m2 built, distributed in large living room with spectacular sea views, terrace of more than 20 m2 facing the Mediterranean Sea, 2 bedrooms, the master bedroom with en suite bathroom and access to the terrace; and the second one, with access to a large balcony with nice mountain views. The independent kitchen has access to the balcony and a covered clothesline. The property is very bright, with south facing and includes a closed garage space, which serves as a garage and storage room.