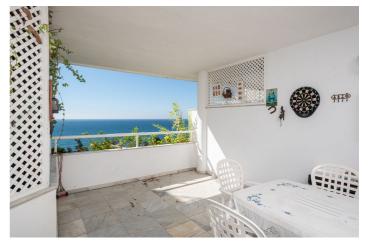

## Costa del Sol, Marbella

Fantastic sea front apartment in Marbella, in one of the best buildings in the city, Puerta de Marbella. This apartment has 142 m2 built, distributed in large living room with spectacular sea views, terrace of more than 20 m2 facing the Mediterranean Sea, 2 bedrooms, the master bedroom with en suite bathroom and access to the terrace; and the second one, with access to a large balcony with nice mountain views. The independent kitchen has access to the balcony and a covered clothesline. The property is very bright, with south facing and includes a closed garage space, which serves as a garage and storage room.

## **Features:**

FeaturesOrientationClimate ControlCovered TerraceSouthAir Conditioning

Lift

**Private Terrace** 

ViewsSettingConditionSeaCommercial AreaGood

Mountain

Beachside

Urbanisation