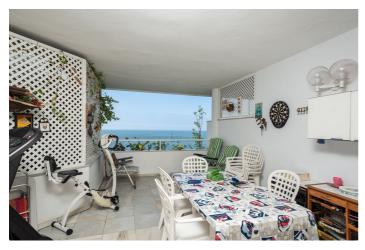

## Costa del Sol, Marbella

Fantastic sea front apartment in Marbella, in one of the best buildings in the city, Puerta de Marbella. This apartment has 142 m2 built, distributed in large living room with spectacular sea views, terrace of more than 20 m2 facing the Mediterranean Sea, 2 bedrooms, the master bedroom with en suite bathroom and access to the terrace; and the second one, with access to a large balcony with nice mountain views. The independent kitchen has access to the balcony and a covered clothesline. The property is very bright, with south facing and includes a closed garage space, which serves as a garage and storage room.