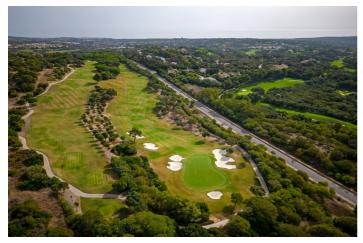

## Costa de la Luz, Sotogrande

Sale of a magnificent plot on Calle Lavanda with views of the sea and holes 3 and 4 of the La Reserva de Sotogrande Golf Club.

It has 2690 m2 facing South and very close to the International Sotogrande School (about 600 meters) and in a dead end street, which gives it more privacy.

It borders the green area and the golf course (you can see hole 4).

There is a basic project available (award-winning architects), where the house has been raised (raising one floor above the height of the road and totaling 771 m2 built on 4 levels. 2 swimming pools, one at the level of the road and another on the lower level) to make the most of the views and likewise a large garage above ground (2-3 cars). The price of the completed project for the house is approximately 3 500 000 €.