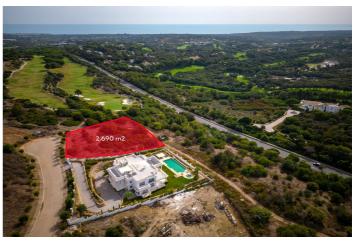

## Land for sale in Sotogrande, Sotogrande

877,250€

Reference: R4178830 Plot Size: 2,690m<sup>2</sup>

## Costa de la Luz, Sotogrande

Sale of a magnificent plot on Calle Lavanda with views of the sea and holes 3 and 4 of the La Reserva de Sotogrande Golf Club.

It has 2690 m2 facing South and very close to the International Sotogrande School (about 600 meters) and in a dead end street, which gives it more privacy.

It borders the green area and the golf course (you can see hole 4).

There is a basic project available (award-winning architects), where the house has been raised (raising one floor above the height of the road and totaling 771 m2 built on 4 levels. 2 swimming pools, one at the level of the road and another on the lower level) to make the most of the views and likewise a large garage above ground (2-3 cars). The price of the completed project for the house is approximately 3 500 000 €.