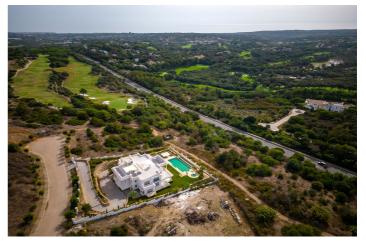

## Costa de la Luz, Sotogrande

Sale of a magnificent plot on Calle Lavanda with views of the sea and holes 3 and 4 of the La Reserva de Sotogrande Golf Club.

It has 2690 m2 facing South and very close to the International Sotogrande School (about 600 meters) and in a dead end street, which gives it more privacy.

It borders the green area and the golf course (you can see hole 4).

There is a basic project available (award-winning architects), where the house has been raised (raising one floor above the height of the road and totaling 771 m2 built on 4 levels. 2 swimming pools, one at the level of the road and another on the lower level) to make the most of the views and likewise a large garage above ground (2-3 cars). The price of the completed project for the house is approximately 3 500 000 €.