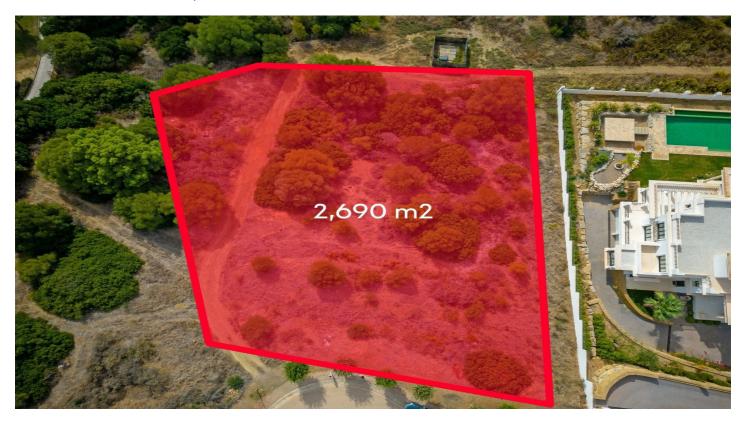

## Land for sale in Sotogrande, Sotogrande

877,250€

Reference: R4178830 Plot Size: 2,690m<sup>2</sup>

## Costa de la Luz, Sotogrande

Sale of a magnificent plot on Calle Lavanda with views of the sea and holes 3 and 4 of the La Reserva de Sotogrande Golf Club.

It has 2690 m2 facing South and very close to the International Sotogrande School (about 600 meters) and in a dead end street, which gives it more privacy.

It borders the green area and the golf course (you can see hole 4).

There is a basic project available (award-winning architects), where the house has been raised (raising one floor above the height of the road and totaling 771 m2 built on 4 levels. 2 swimming pools, one at the level of the road and another on the lower level) to make the most of the views and likewise a large garage above ground (2-3 cars). The price of the completed project for the house is approximately 3 500 000 €.