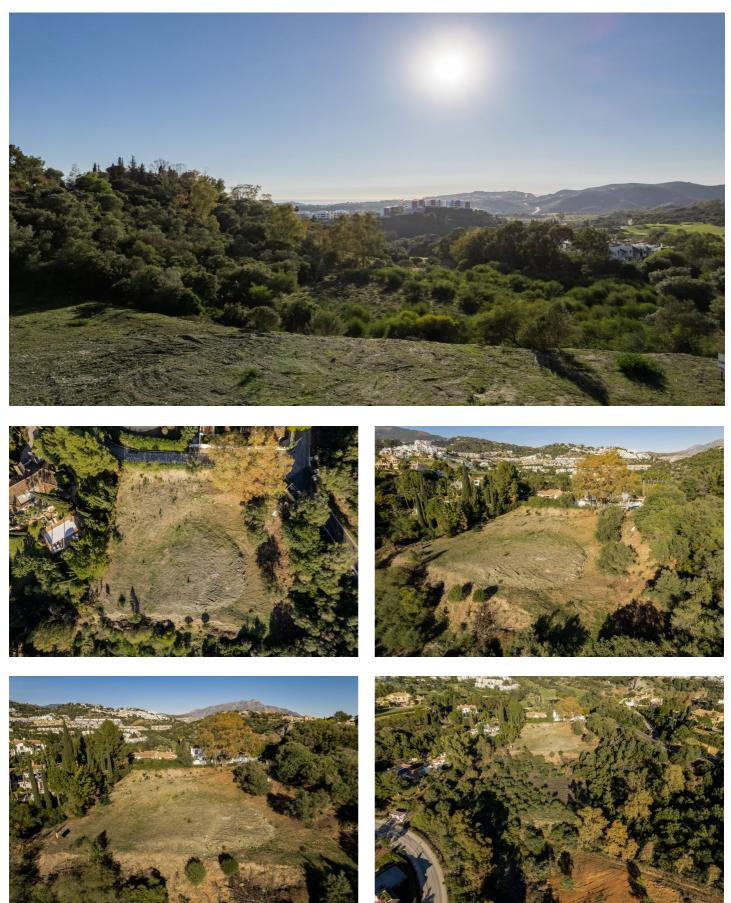

## Residential Plot for sale in Benahavís, Benahavís

**Reference:** R3473524 **Plot Size:** 4,280m<sup>2</sup> **Build Size:** 856m<sup>2</sup>

### Costa del Sol, Benahavís

Puerto del Almendro - Benahavis

Flat plot situated in an ideal position for people who want the best of two worlds: peace, tranquility and panoramic views over the surrounding landscape with some sea view as well yet a very short distance away from amenties, San Pedro & Puerto Banus.

Suitable for 2 floor + basement, villa project Alloted build percentage is 20% and minimum plot size is 3000m2 here We also have the adjacent plot for sale: R3984019