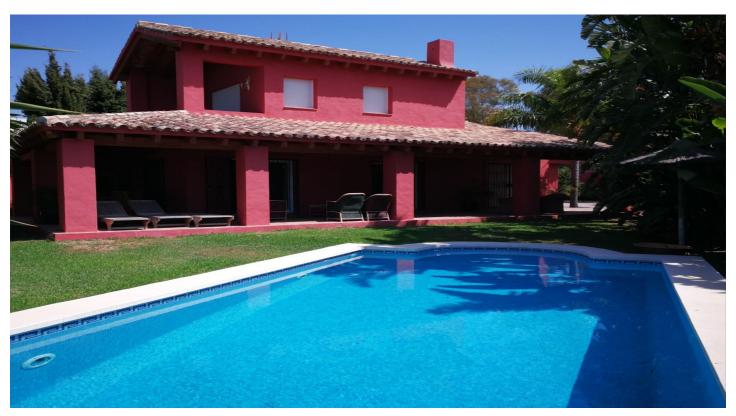

## Costa del Sol, Estepona

This lovely house is a mix of the classical Andalusian style with the luxury Moroccan.

Ideal for a family or as investment with high rental potential.

Very close to the shops, amenities and beaches, the urbanization is very quiet with privacy and the villa is surrounded by beautiful walls.

With a panoramic sea view from the first floor, one of the 3 bedrooms offers you all the en-suite services (also with own terrace).

The large swimming-pool is situated in a very well maintained garden you can access from a very large shadowed terrace.

This is a turn key villa with very large fully fitted kitchen, double glazing, solar panels, Aircon/heating, chimney, BBQ, television, alarm and video.

It has a 2 cars garage and private access road.

With 372 m² build and a plot of 1.011 m², this villa will offer your family all you are looking for: private garden, private swimming-pool, large terraces and comfortable lounge.