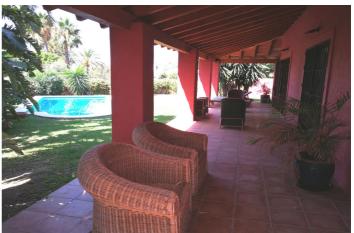

With a panoramic sea view from the first floor, one of the 3 bedrooms offers you all the en-suite services (also with own terrace).

The large swimming-pool is situated in a very well maintained garden you can access from a very large shadowed terrace.

This is a turn key villa with very large fully fitted kitchen, double glazing, solar panels, Aircon/heating, chimney, BBQ, television, alarm and video.

It has a 2 cars garage and private access road.

With 372 m² build and a plot of 1.011 m², this villa will offer your family all you are looking for: private garden, private swimming-pool, large terraces and comfortable lounge.