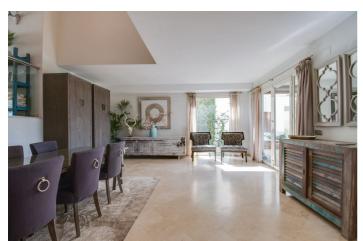

## Costa del Sol, Benahavís

Detached Villa, Benahavís, Costa del Sol. 4 Bedrooms, 3 Bathrooms, Built 294 m<sup>2</sup>, Terrace 59 m<sup>2</sup>, Garden/Plot 852 m<sup>2</sup>.

Setting : Close To Golf, Close To Shops, Close To Schools, Urbanisation. Condition : Excellent. Pool : Private. Climate Control : Air Conditioning. Views : Sea, Mountain, Golf. Features : Covered Terrace, Fitted Wardrobes, Private Terrace, Storage Room, Basement. Kitchen : Fully Fitted. Garden : Private. Security : Gated Complex, Electric Blinds. Parking : Garage, Private..