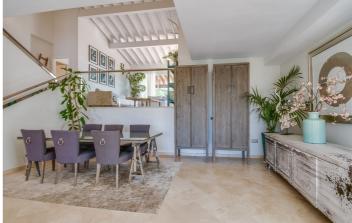

## Costa del Sol, Benahavís

Detached Villa, Benahavís, Costa del Sol. 4 Bedrooms, 3 Bathrooms, Built 294 m<sup>2</sup>, Terrace 59 m<sup>2</sup>, Garden/Plot 852 m<sup>2</sup>.

Setting : Close To Golf, Close To Shops, Close To Schools, Urbanisation. Condition : Excellent. Pool : Private. Climate Control : Air Conditioning. Views : Sea, Mountain, Golf. Features : Covered Terrace, Fitted Wardrobes, Private Terrace, Storage Room, Basement. Kitchen : Fully Fitted. Garden : Private. Security : Gated Complex, Electric Blinds. Parking : Garage, Private..