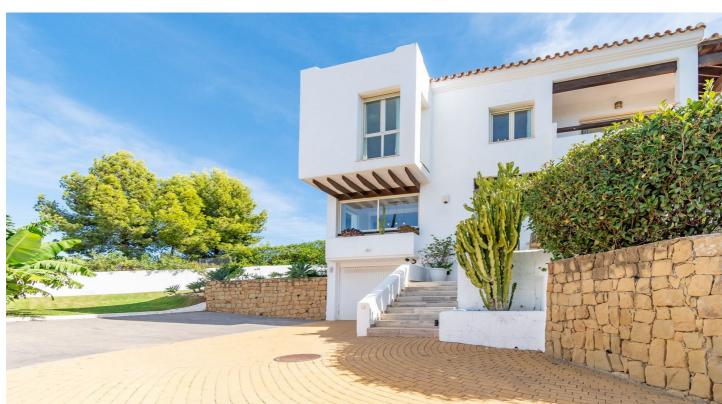

### Detached Villa for sale in Benahavís, Benahavís

**Reference:** R4431028 **Bedrooms:** 4 **Bathrooms:** 3 **Plot Size:** 852m<sup>2</sup> **Build Size:** 294m<sup>2</sup> Terrace: 59m<sup>2</sup>

## Costa del Sol, Benahavís

Detached Villa, Benahavís, Costa del Sol. 4 Bedrooms, 3 Bathrooms, Built 294 m<sup>2</sup>, Terrace 59 m<sup>2</sup>, Garden/Plot 852 m<sup>2</sup>.

Setting : Close To Golf, Close To Shops, Close To Schools, Urbanisation. Condition : Excellent. Pool : Private. Climate Control : Air Conditioning. Views : Sea, Mountain, Golf. Features : Covered Terrace, Fitted Wardrobes, Private Terrace, Storage Room, Basement. Kitchen : Fully Fitted. Garden : Private. Security : Gated Complex, Electric Blinds. Parking : Garage, Private..