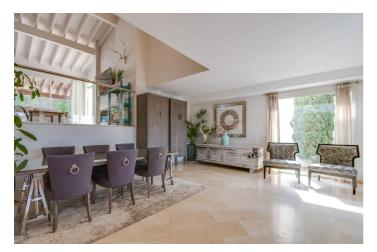

## Costa del Sol, Benahavís

Detached Villa, Benahavís, Costa del Sol. 4 Bedrooms, 3 Bathrooms, Built 294 m<sup>2</sup>, Terrace 59 m<sup>2</sup>, Garden/Plot 852 m<sup>2</sup>.

Setting : Close To Golf, Close To Shops, Close To Schools, Urbanisation. Condition : Excellent. Pool : Private. Climate Control : Air Conditioning. Views : Sea, Mountain, Golf. Features : Covered Terrace, Fitted Wardrobes, Private Terrace, Storage Room, Basement. Kitchen : Fully Fitted. Garden : Private. Security : Gated Complex, Electric Blinds. Parking : Garage, Private..