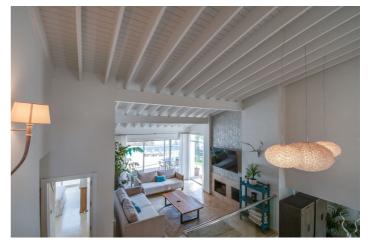

## Costa del Sol, Benahavís

Detached Villa, Benahavís, Costa del Sol. 4 Bedrooms, 3 Bathrooms, Built 294 m<sup>2</sup>, Terrace 59 m<sup>2</sup>, Garden/Plot 852 m<sup>2</sup>.

Setting : Close To Golf, Close To Shops, Close To Schools, Urbanisation. Condition : Excellent. Pool : Private. Climate Control : Air Conditioning. Views : Sea, Mountain, Golf. Features : Covered Terrace, Fitted Wardrobes, Private Terrace, Storage Room, Basement. Kitchen : Fully Fitted. Garden : Private. Security : Gated Complex, Electric Blinds. Parking : Garage, Private..