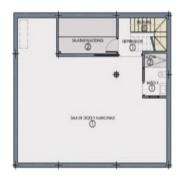

## Residential Plot for sale in San Pedro de Alcántara, Marbella

440,000 €

Reference: R4804060 Plot Size: 245m<sup>2</sup>

|                        | CUADRO                | DE SUPERF                | ICIES                 |                                   |
|------------------------|-----------------------|--------------------------|-----------------------|-----------------------------------|
| PLANTAS                | SUPERFICIE<br>UTIL    | SUPERFICIE<br>CONSTRUIDA | TERRAZAS<br>CUBIERTAS | PATIOS Y TERRAZAS<br>DESCUBIERTAS |
| PLANTA SÓTANO          | 179,45 m <sup>2</sup> | 114,70 m <sup>2</sup>    |                       |                                   |
| PLANTA BAJA            | 35,60 m <sup>2</sup>  | 46,30 m <sup>2</sup>     | 51,40 m <sup>2</sup>  | 14,95 m <sup>2</sup>              |
| PLANTA PRIMERA         | 57,75 m <sup>2</sup>  | 73,85 m <sup>2</sup>     | 10,20 m <sup>2</sup>  | 6,00 m <sup>2</sup>               |
| TOTAL                  | 272,80 m <sup>2</sup> | 234,85 m <sup>2</sup>    | 61,60 m <sup>2</sup>  | 20,95 m <sup>2</sup>              |
| TOTAL<br>SOBRE RASANTE | 93,35 m <sup>2</sup>  | 120,15 m <sup>2</sup>    | 61,60 m <sup>2</sup>  | 20,95 m <sup>2</sup>              |
| SUP. COMPUTABLE        |                       | 120,15 m <sup>2</sup>    |                       |                                   |
| TOTAL<br>COMPUTABLE    | 120,15 m <sup>2</sup> |                          |                       |                                   |
| PISCINA                |                       |                          |                       | 4,60 m <sup>2</sup>               |

Compatible uses: Commercial premises

It has a building license for the construction of a single-family house and a commercial premises, the architecture project and the license are also delivered. The project can be modified or completely changed.