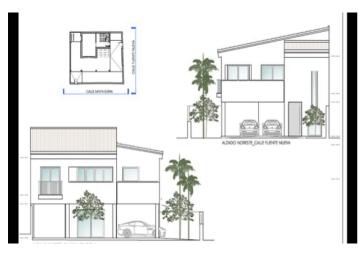

Compatible uses: Commercial premises

It has a building license for the construction of a single-family house and a commercial premises, the architecture project and the license are also delivered. The project can be modified or completely changed.

## Residential Plot for sale in San Pedro de Alcántara, Marbella

440,000 €

Reference: R4804060 Plot Size: 245m<sup>2</sup>

|                        | CUADRO                | DE SUPERF                | ICIES                 |                                   |
|------------------------|-----------------------|--------------------------|-----------------------|-----------------------------------|
| PLANTAS                | SUPERFICIE<br>UTIL    | SUPERFICIE<br>CONSTRUIDA | TERRAZAS<br>CUBIERTAS | PATIOS Y TERRAZAS<br>DESCUBIERTAS |
| PLANTA SÓTANO          | 179,45 m <sup>2</sup> | 114,70 m <sup>2</sup>    |                       |                                   |
| PLANTA BAJA            | 35,60 m <sup>2</sup>  | 46,30 m <sup>2</sup>     | 51,40 m <sup>2</sup>  | 14,95 m <sup>2</sup>              |
| PLANTA PRIMERA         | 57,75 m <sup>2</sup>  | 73,85 m <sup>2</sup>     | 10,20 m <sup>2</sup>  | 6,00 m <sup>2</sup>               |
| TOTAL                  | 272,80 m <sup>2</sup> | 234,85 m <sup>2</sup>    | 61,60 m <sup>2</sup>  | 20,95 m <sup>2</sup>              |
| TOTAL<br>SOBRE RASANTE | 93,35 m <sup>2</sup>  | 120,15 m <sup>2</sup>    | 61,60 m <sup>2</sup>  | 20,95 m <sup>2</sup>              |
| SUP. COMPUTABLE        |                       | 120,15 m <sup>2</sup>    |                       |                                   |
| TOTAL<br>COMPUTABLE    | 120,15 m <sup>2</sup> |                          |                       |                                   |
| PISCINA                |                       |                          |                       | 4,60 m <sup>2</sup>               |