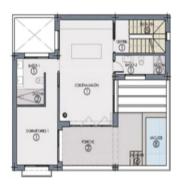

## Residential Plot for sale in San Pedro de Alcántara, Marbella

440,000 €

Reference: R4804060 Plot Size: 245m<sup>2</sup>

|                        | CUADRO                | DE SUPERF                | ICIES                 |                                   |
|------------------------|-----------------------|--------------------------|-----------------------|-----------------------------------|
| PLANTAS                | SUPERFICIE<br>UTIL    | SUPERFICIE<br>CONSTRUIDA | TERRAZAS<br>CUBIERTAS | PATIOS Y TERRAZAS<br>DESCUBIERTAS |
| PLANTA SÓTANO          | 179,45 m <sup>2</sup> | 114,70 m <sup>2</sup>    |                       |                                   |
| PLANTA BAJA            | 35,60 m <sup>2</sup>  | 46,30 m <sup>2</sup>     | 51,40 m <sup>2</sup>  | 14,95 m <sup>2</sup>              |
| PLANTA PRIMERA         | 57,75 m <sup>2</sup>  | 73,85 m <sup>2</sup>     | 10,20 m <sup>2</sup>  | 6,00 m <sup>2</sup>               |
| TOTAL                  | 272,80 m <sup>2</sup> | 234,85 m <sup>2</sup>    | 61,60 m <sup>2</sup>  | 20,95 m <sup>2</sup>              |
| TOTAL<br>SOBRE RASANTE | 93,35 m <sup>2</sup>  | 120,15 m <sup>2</sup>    | 61,60 m <sup>2</sup>  | 20,95 m <sup>2</sup>              |
| SUP. COMPUTABLE        |                       | 120,15 m <sup>2</sup>    |                       |                                   |
| TOTAL<br>COMPUTABLE    | 120,15 m <sup>2</sup> |                          |                       |                                   |
| PISCINA                |                       |                          |                       | 4,60 m <sup>2</sup>               |

Compatible uses: Commercial premises

It has a building license for the construction of a single-family house and a commercial premises, the architecture project and the license are also delivered. The project can be modified or completely changed.