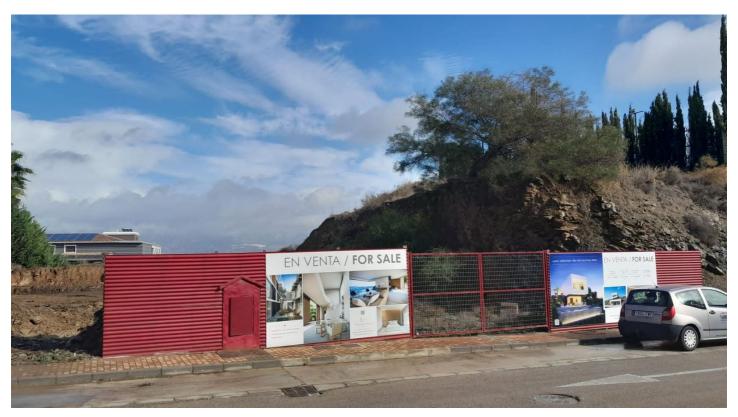

## Land for sale in Mijas Costa, Mijas

295,000 €

Reference: R4616206 Plot Size: 543m<sup>2</sup>

## Costa del Sol, Mijas Costa

South facing residential plot offering stunning views overlooking the Calanova Golf Club.

It offers easy access to the facilities of La Cala de Mijas and the coast. Malaga airport is a short 30 minute drive away.

The plot has already been prepared with the ground works completed.

This is a very interesting investment opportunity in a superb location.

The Listing agent for itself and as agent for the vendor gives notice that: