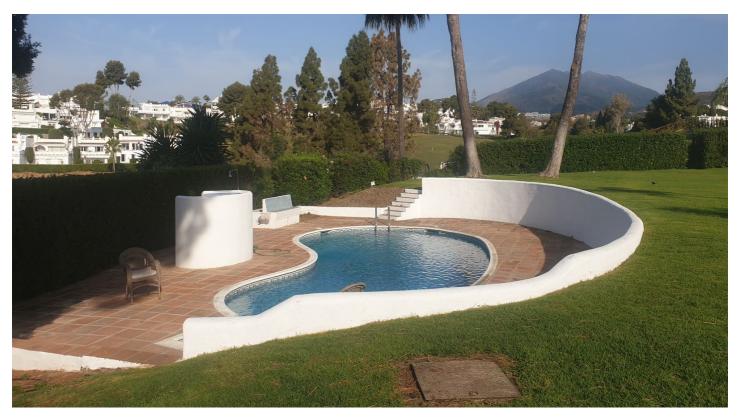

### Costa del Sol, Nueva Andalucía

Lovely corner townhouse in Aloha golf course in one of the best urbanizations.

The property enjoys of a privileged position front line golf and west orientated with sunhsine all day long.

On ground floor entrance, kitchen, toilet, spacious lounge opening to the patio and garden with direct access to the pool.

On the first floor two very large bedrooms originally three, with en suite bathrooms and a balcony overlooking garden, pool and golf course.

The house can be converted in a really dream home.

Gated community with swimming pool only for 10 houses, next to the Country club of Aloha.

A must see!