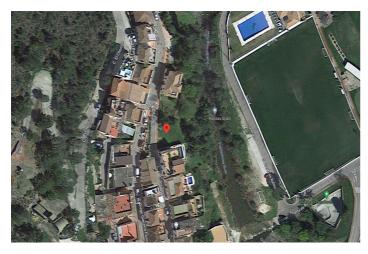

## Costa del Sol, Benahavís

Plot with beautiful views in Benahavís village.

This plot is located in Benahavís, only a short walk from all the amenities of the village, its bars and restaurants.

The maximum built volume allow is 100% of the plot per floor, which can be to a maximum of 3 levels ande which makes 300 sqm of maximum volume.