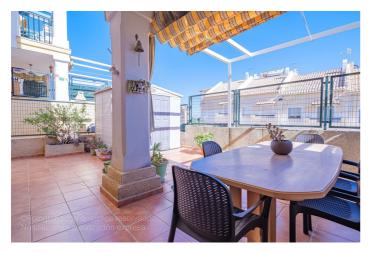

Views: Sea, Mountain, Country, Panoramic, Garden, Pool, Forest, Street.

Features: Covered Terrace, Fitted Wardrobes, Near Transport, Private Terrace, Guest Apartment, Marble Flooring,

Near Mosque, Near Church. Furniture: Not Furnished. Kitchen: Fully Fitted.