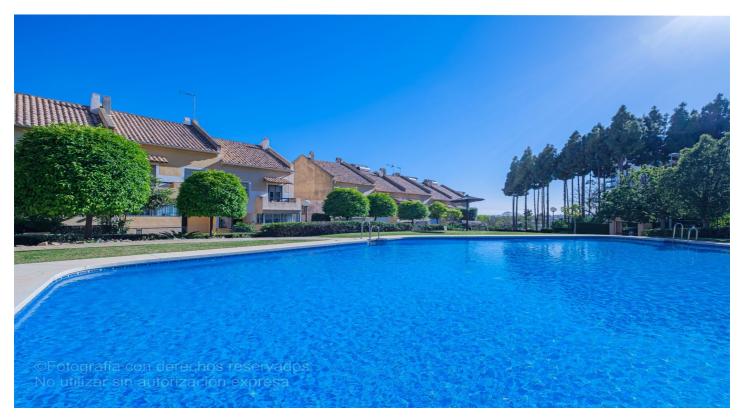

## Costa del Sol, Marbella

Cosy and spacious townhouse in the heart of Marbella.

6 bedrooms 4 bathrooms 1 toilet. 210 m2 constructed area. Beautiful panoramic sea and mountain views.

Gated community. Gardens and swimming pool. This townhouse is in a very quiet area, but at the same time it is only 2 minutes walking distance to public transport, services and amenities.

Setting: Close To Golf, Close To Port, Close To Shops, Close To Sea, Close To Town, Close To Schools, Close To

Forest, Close To Marina, Urbanisation.

Orientation : South. Condition : Excellent. Pool : Communal.

Views: Sea, Mountain, Country, Panoramic, Garden, Pool, Forest, Street.

Features: Covered Terrace, Fitted Wardrobes, Near Transport, Private Terrace, Guest Apartment, Marble Flooring,

Near Mosque, Near Church. Furniture: Not Furnished. Kitchen: Fully Fitted.