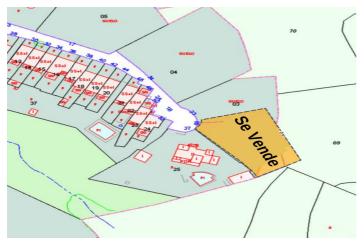

## Costa del Sol, Estepona

Unique Opportunity in Estepona: We present an exclusive urban plot of 1,000 m<sup>2</sup>, located in the prestigious Puerto Romano Urbanization. This plot stands out for its privileged south orientation and its position at the end of the street, offering privacy and tranquility.