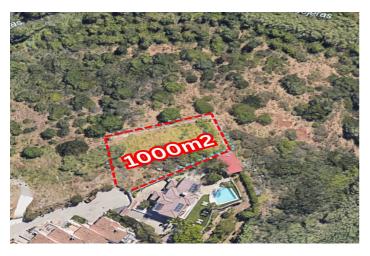

## Costa del Sol, Estepona

Unique Opportunity in Estepona: We present an exclusive urban plot of 1,000 m<sup>2</sup>, located in the prestigious Puerto Romano Urbanization. This plot stands out for its privileged south orientation and its position at the end of the street, offering privacy and tranquility.

## Highlights:

Completely Flat Surface: The plot has been leveled and an impressive breakwater wall has been built that not only ensures the stability of the land, but also enhances the panoramic sea views, extending over 180 degrees.