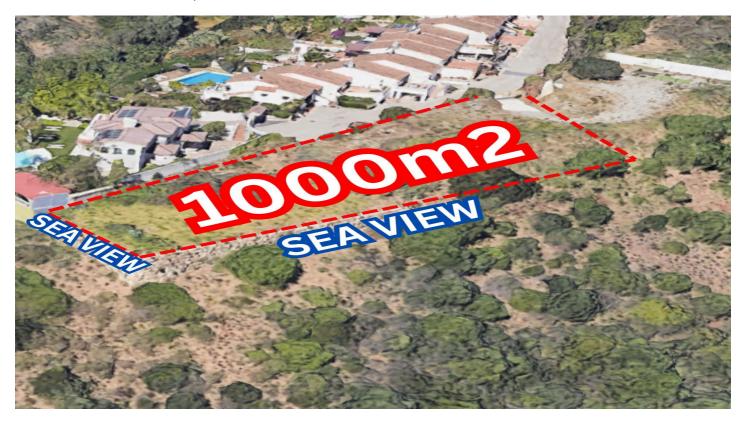

## Costa del Sol, Estepona

Unique Opportunity in Estepona: We present an exclusive urban plot of 1,000 m<sup>2</sup>, located in the prestigious Puerto Romano Urbanization. This plot stands out for its privileged south orientation and its position at the end of the street, offering privacy and tranquility.

## Highlights:

Completely Flat Surface: The plot has been leveled and an impressive breakwater wall has been built that not only ensures the stability of the land, but also enhances the panoramic sea views, extending over 180 degrees.