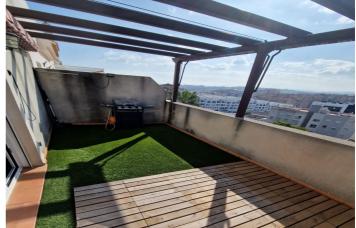

Ascend to the upper floor and discover the master bedroom, featuring a dressing room and an en suite bathroom, offering comfort and elegance. Here you will also find a 30m2 terrace boasting panoramic 360-degree views of the majestic Sierra Bermeja, of the town, and partly of the sea. This outdoor haven is thoughtfully equipped with a barbecue area, allowing you to indulge in outdoor culinary delights. A mini urban garden adds a touch of greenery, creating a serene ambiance for relaxation.