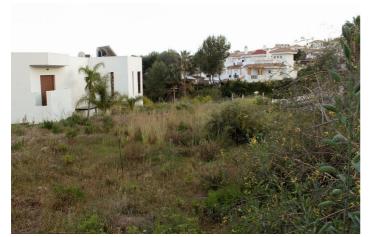

## Costa del Sol, Torremuelle

This urban plot is a land of 835 square meters located near the beach. For sale, along with the land, is included a project for the construction of a two-story villa with a total of 220 square meters. Each floor of the chalet will have an area of 135 square meters. This space offers the opportunity to live near the sea in a quiet and relaxed environment, ideal for enjoying sunny days and sea breezes.