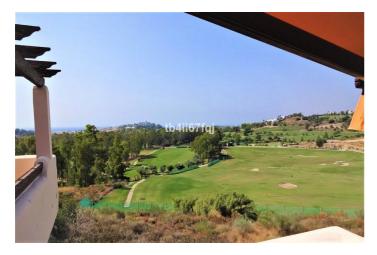

## Costa del Sol, Benahavís

Fantastic penthouse in Lomas del Conde Luque, Benahavis.

With 2 bedrooms and 2 bathrooms, very bright.

117 m2 total built, with 30 m2 of Terrace.

Oriented to the Southwest.

Wonderfull views to the Golf course and panoramic sea view.

Elevator.

Communal swimming pool.

It comes with 2 parking spaces and storage.

Modern style.

With fantastic views of the Atalaya Golf Course and panoramic views of the sea and mountains.

The complex has large and wonderful gardens with outdoor pool and heated indoor pool and sauna.