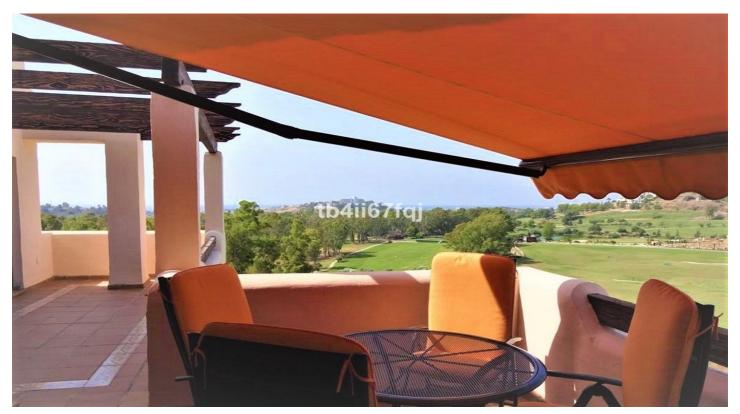

## Costa del Sol, Benahavís

Fantastic penthouse in Lomas del Conde Luque, Benahavis.

With 2 bedrooms and 2 bathrooms, very bright.

117 m2 total built, with 30 m2 of Terrace.

Oriented to the Southwest.

Wonderfull views to the Golf course and panoramic sea view.

Elevator.

Communal swimming pool.

It comes with 2 parking spaces and storage.

Modern style.

With fantastic views of the Atalaya Golf Course and panoramic views of the sea and mountains.

The complex has large and wonderful gardens with outdoor pool and heated indoor pool and sauna.