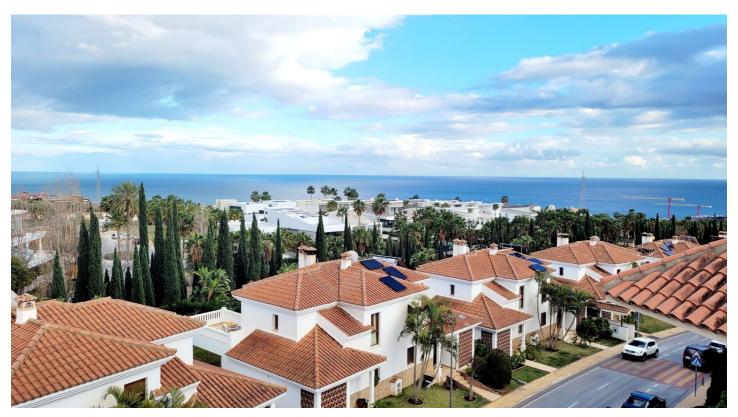

## Costa del Sol, Benalmádena

REDUCED FROM €525,000 - NOW ONLY €475,000!

106m2 build 9.81m2 covered terrace 136.85m2 open terrace

Penthouse with fantastic sea and mountain views from a huge 136m2 wrap-around terrace with built in bar b que.

The apartment has easy access to the A7 motorway and is located next to the famous Nagomi SPA and Double Tree Hilton Hotel.

A must see property!