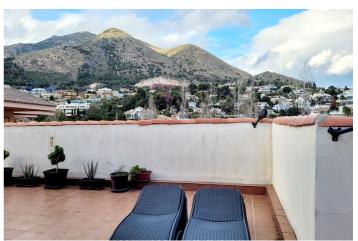

## Costa del Sol, Benalmádena

REDUCED FROM €525,000 - NOW ONLY €475,000!

106m2 build 9.81m2 covered terrace 136.85m2 open terrace

Penthouse with fantastic sea and mountain views from a huge 136m2 wrap-around terrace with built in bar b que.

Second bedroom with fitted wardrobes and patio door to the terrace;

Second bathroom having walk-in shower;

Outside is a huge terrace with stunning sea views and mountain views - part of the terrace is covered.