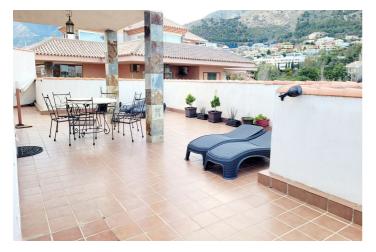

## Costa del Sol, Benalmádena

REDUCED FROM €525,000 - NOW ONLY €475,000!

106m2 build 9.81m2 covered terrace 136.85m2 open terrace

Penthouse with fantastic sea and mountain views from a huge 136m2 wrap-around terrace with built in bar b que.

Second bedroom with fitted wardrobes and patio door to the terrace;

Second bathroom having walk-in shower;

Outside is a huge terrace with stunning sea views and mountain views - part of the terrace is covered.