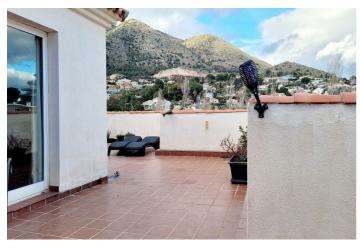

## Costa del Sol, Benalmádena

REDUCED FROM €525,000 - NOW ONLY €475,000!

106m2 build 9.81m2 covered terrace 136.85m2 open terrace

Penthouse with fantastic sea and mountain views from a huge 136m2 wrap-around terrace with built in bar b que.

Second bedroom with fitted wardrobes and patio door to the terrace;

Second bathroom having walk-in shower;

Outside is a huge terrace with stunning sea views and mountain views - part of the terrace is covered.