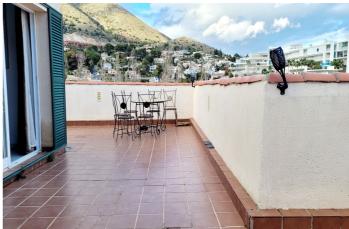

## Costa del Sol, Benalmádena

REDUCED FROM €525,000 - NOW ONLY €475,000!

106m2 build 9.81m2 covered terrace 136.85m2 open terrace

Penthouse with fantastic sea and mountain views from a huge 136m2 wrap-around terrace with built in bar b que.

Second bedroom with fitted wardrobes and patio door to the terrace;

Second bathroom having walk-in shower;

Outside is a huge terrace with stunning sea views and mountain views - part of the terrace is covered.