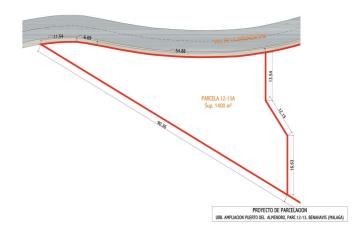

## Residential Plot for sale in Benahavís, Benahavís

799,000€

Reference: R4808110 Plot Size: 1,400m<sup>2</sup>

## Costa del Sol, Benahavís

Location: Benahavis, Puerto Del Almendro, gated community - La Resina with sea views and license to build in place

Spacious plot located in a privileged position, ideal for those seeking the best of both worlds: peace, tranquility, and panoramic views of the surrounding landscape, along with sea views, yet very close to all amenities. The proximity to San Pedro and Puerto Banús ensures easy and quick access to a wide range of services, shops, restaurants, and entertainment options.