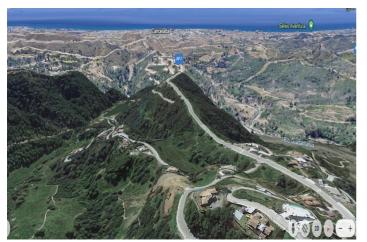

#### Costa del Sol, Benahavís

Monte Mayor: Big plot with open views This plot is in the perfect setting to build a villa overlooking the green mountains of Benahavis and the lake in Monte Mayor. Monte Mayor is a gated urbanization, surrounded by green mountains, it is the ideal place to live as a family and get away from the hustle and bustle of the coast, but also only 15min by car from Puerto Banus and the village of Benahavis, the gastronomic jewel of the Costa del Sol