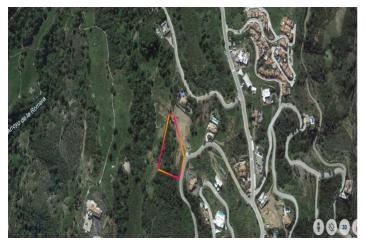

### 750,000€

Info@liontrustspain.com

Reference: R4742425 Plot Size: 3,553m<sup>2</sup>

#### Costa del Sol, Benahavís

Monte Mayor: Big plot with open views This plot is in the perfect setting to build a villa overlooking the green mountains of Benahavis and the lake in Monte Mayor. Monte Mayor is a gated urbanization, surrounded by green mountains, it is the ideal place to live as a family and get away from the hustle and bustle of the coast, but also only 15min by car from Puerto Banus and the village of Benahavis, the gastronomic jewel of the Costa del Sol