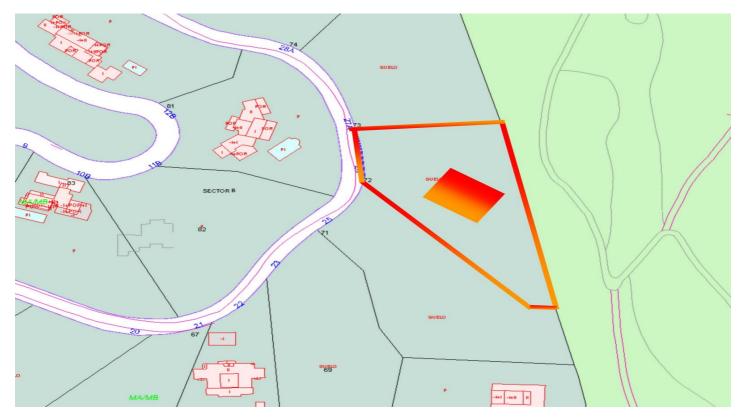

### 750,000€

Info@liontrustspain.com

Reference: R4742425 Plot Size: 3,553m<sup>2</sup>

#### Costa del Sol, Benahavís

Monte Mayor: Big plot with open views This plot is in the perfect setting to build a villa overlooking the green mountains of Benahavis and the lake in Monte Mayor. Monte Mayor is a gated urbanization, surrounded by green mountains, it is the ideal place to live as a family and get away from the hustle and bustle of the coast, but also only 15min by car from Puerto Banus and the village of Benahavis, the gastronomic jewel of the Costa del Sol