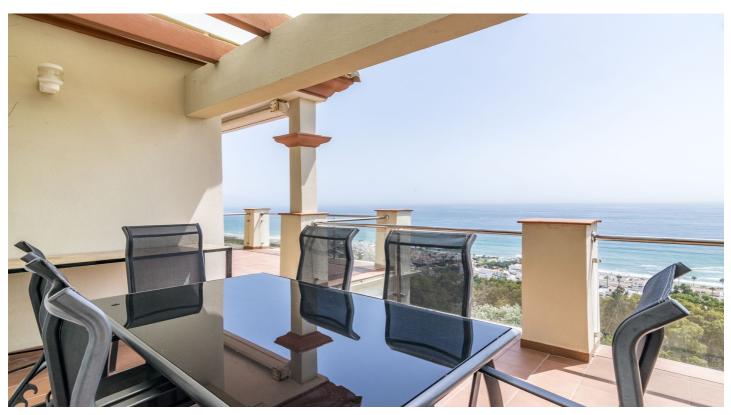

### Costa del Sol, Manilva

Beautiful sea views penthouse in Manilva

Fantastic 3-bedroom penthouse with impressive panoramic sea views next to the Port of Sotogrande and its prestigious golf courses.

Located in a complex of only 24 luxury homes within the Urbanization "La Paloma de Manilva", just 300 meters from the beach.

The house is distributed on one floor and has a spacious living room with direct access to a large terrace with open sea. It has an independent kitchen, 3 large bedrooms, one of them en suite and a bathroom. Includes a garage and storage room.

It has large common areas, gardens, walkways, swimming pool, easy access to the garage.

Located just two hundred meters from the sea, with the incredible advantage of being able to walk to a multitude of existing services in the area, such as restaurants, beach bars, supermarkets, pharmacies, shops, etc.