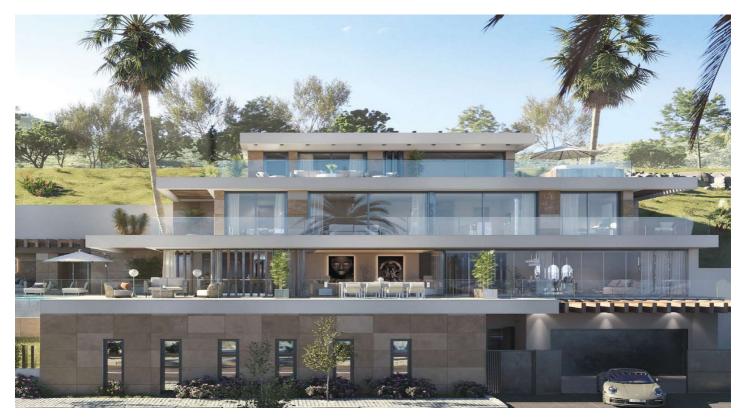

## Costa del Sol, Benahavís

Super west facing plot within the area of El Real de la Quinta. This plot is flat and is ready for an architect to come and design a dream home.

Overlooking what will be the golf course of this luxurious new area in Benahavis, the villa that is built here will have stunning views and will be able to access incredible facilities.

GREAT OPPORTUNITY TO OBTAIN A BUILDING PLOT IN THE MOST UP AND COMING LOCATION BUILDING PLOT IN REAL DE LA QUINTA WITH GORGEOUS VIEWS AND WEST ORIENTATION.