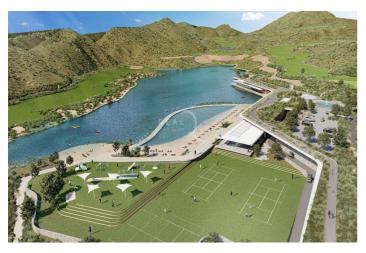

Real de La Quinta Residential Country Club Resort® is an enchanting 200 hectare residential resort, seamlessly integrated into the idyllic foothills of the Sierra de las Nieves overlooking the majestic La Concha mountain, the picturesque Costa del Sol and bordering the UNESCO biosphere reserve. Fulfil your lifestyle dreams with the Real de La Quinta real estate project where nature coexists with the modern world.