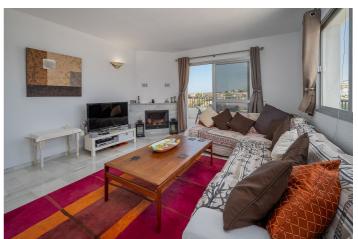

## Costa del Sol, Riviera del Sol

Fantastic sea and golf views from this corner, bright, duplex Penthouse! Located in the popular and pretty Andalucian style Pueblo Olivos complex which has two communal swimming pools and is located within an easy 15 minute walk to the beach, shops and restaurants at the entrance to Riviera Del Sol. This fantastic Penthouse is located on the third floor with no lift. On entering the property you will immediately find it bright and welcoming, on this floor you have a good size living/dining room, a fully fitted, open plan kitchen, two good sized double bedrooms and two bathrooms, one which is en suite to the master bedroom. Also on this floor there are two separate terraces facing both east and west, the east facing one has super sea views and is accessed through patio doors from the master bedroom and the second west facing terrace is accessed from the living room and has wonderful front line golf views, sea views and views down the coast to Gibraltar and over to Africa! There are stairs which lead you up to the roof top terrace. Plus at the top of the stairs there is a spacious area with windows which could be used as a third bedroom or an office! There are open communal parking spaces for owners. With access to enjoy the sun all day and all year, wonderful views, excellent location and a spacious penthouse this property must be viewed to appreciate.