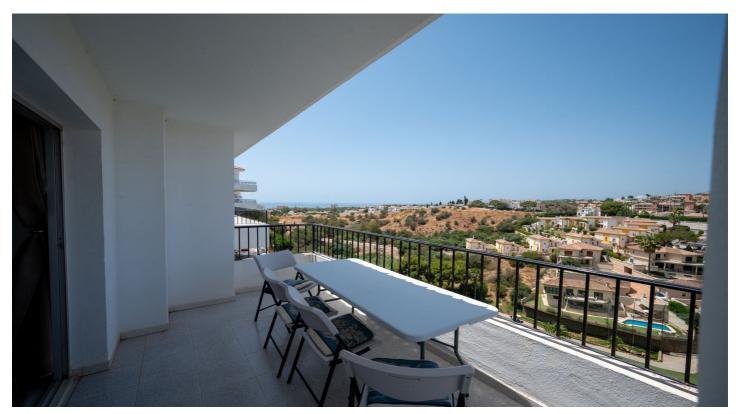

## Costa del Sol, Riviera del Sol

Fantastic sea and golf views from this corner, bright, duplex Penthouse! Located in the popular and pretty Andalucian style Pueblo Olivos complex which has two communal swimming pools and is located within an easy 15 minute walk to the beach, shops and restaurants at the entrance to Riviera Del Sol. This fantastic Penthouse is located on the third floor with no lift. On entering the property you will immediately find it bright and welcoming, on this floor you have a good size living/dining room, a fully fitted, open plan kitchen, two good sized double bedrooms and two bathrooms, one which is en suite to the master bedroom. Also on this floor there are two separate terraces facing both east and west, the east facing one has super sea views and is accessed through patio doors from the master bedroom and the second west facing terrace is accessed from the living room and has wonderful front line golf views, sea views and views down the coast to Gibraltar and over to Africa! There are stairs which lead you up to the roof top terrace. Plus at the top of the stairs there is a spacious area with windows which could be used as a third bedroom or an office! There are open communal parking spaces for owners. With access to enjoy the sun all day and all year, wonderful views, excellent location and a spacious penthouse this property must be viewed to appreciate.