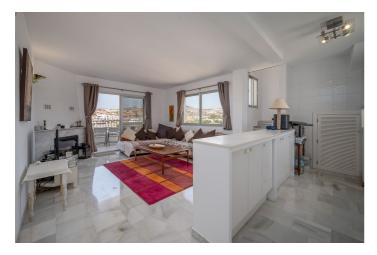

## Costa del Sol, Riviera del Sol

Fantastic sea and golf views from this corner, bright, duplex Penthouse! Located in the popular and pretty Andalucian style Pueblo Olivos complex which has two communal swimming pools and is located within an easy 15 minute walk to the beach, shops and restaurants at the entrance to Riviera Del Sol. This fantastic Penthouse is located on the third floor with no lift. On entering the property you will immediately find it bright and welcoming, on this floor you have a good size living/dining room, a fully fitted, open plan kitchen, two good sized double bedrooms and two bathrooms, one which is en suite to the master bedroom. Also on this floor there are two separate terraces facing both east and west, the east facing one has super sea views and is accessed through patio doors from the master bedroom and the second west facing terrace is accessed from the living room and has wonderful front line golf views, sea views and views down the coast to Gibraltar and over to Africa! There are stairs which lead you up to the roof top terrace. Plus at the top of the stairs there is a spacious area with windows which could be used as a third bedroom or an office! There are open communal parking spaces for owners. With access to enjoy the sun all day and all year, wonderful views, excellent location and a spacious penthouse this property must be viewed to appreciate.