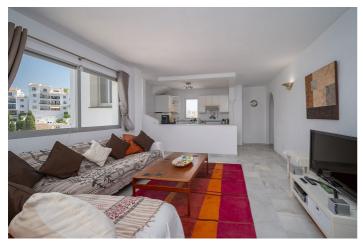

## Costa del Sol, Riviera del Sol

Fantastic sea and golf views from this corner, bright, duplex Penthouse! Located in the popular and pretty Andalucian style Pueblo Olivos complex which has two communal swimming pools and is located within an easy 15 minute walk to the beach, shops and restaurants at the entrance to Riviera Del Sol. This fantastic Penthouse is located on the third floor with no lift. On entering the property you will immediately find it bright and welcoming, on this floor you have a good size living/dining room, a fully fitted, open plan kitchen, two good sized double bedrooms and two bathrooms, one which is en suite to the master bedroom. Also on this floor there are two separate terraces facing both east and west, the east facing one has super sea views and is accessed through patio doors from the master bedroom and the second west facing terrace is accessed from the living room and has wonderful front line golf views, sea views and views down the coast to Gibraltar and over to Africa! There are stairs which lead you up to the roof top terrace. Plus at the top of the stairs there is a spacious area with windows which could be used as a third bedroom or an office! There are open communal parking spaces for owners. With access to enjoy the sun all day and all year, wonderful views, excellent location and a spacious penthouse this property must be viewed to appreciate.