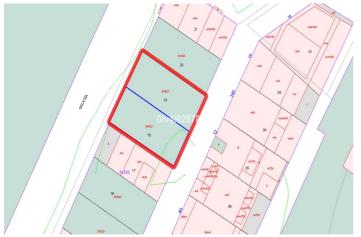

## Costa del Sol, Benalmadena Pueblo

Urban plot of 216m2 (composed of 2 neighbouring plots of 108m2 each) located in Benalmadena Pueblo, great location, close to shops restaurants and everything the charming Pueblo has to offer. Large building allowance for apartments or townhouses given that the plot spans 2 streets at 2 different heights. Allowance of 1,1587m2/m2=250,28m2 living build area plus garage of aprox 100m2 (located on lower street level i.e ground floor on lower street or -2 on higher street) ,basement (1st floor of lower street level or -1 of higher street) of aprox 100m2, and for build area for attic level (located 3rd floor from upper street or 4th floor from lower street) . C1 Classification=Casco. Total build area is in excess of 650m2 subject to planning permission.