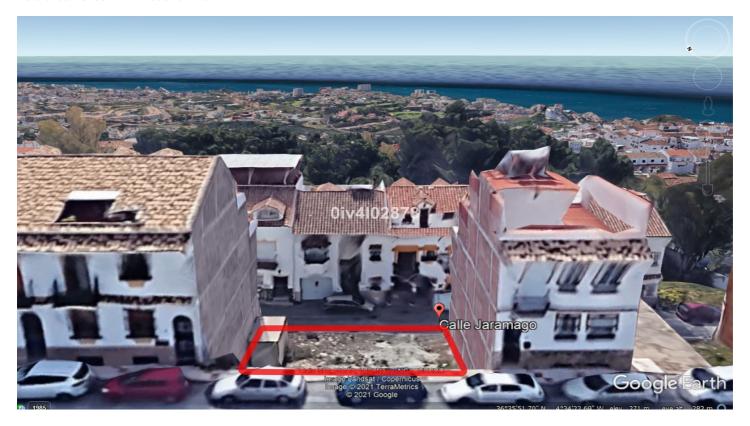

## Costa del Sol, Benalmadena Pueblo

Urban plot of 216m2 (composed of 2 neighbouring plots of 108m2 each) located in Benalmadena Pueblo, great location, close to shops restaurants and everything the charming Pueblo has to offer. Large building allowance for apartments or townhouses given that the plot spans 2 streets at 2 different heights. Allowance of 1,1587m2/m2=250,28m2 living build area plus garage of aprox 100m2 (located on lower street level i.e ground floor on lower street or -2 on higher street) ,basement (1st floor of lower street level or -1 of higher street) of aprox 100m2, and for build area for attic level (located 3rd floor from upper street or 4th floor from lower street) . C1 Classification=Casco. Total build area is in excess of 650m2 subject to planning permission.