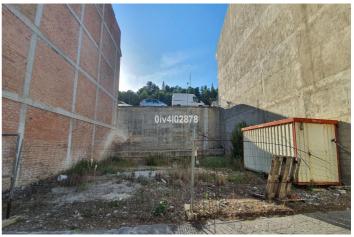

## Costa del Sol, Benalmadena Pueblo

Urban plot of 216m2 (composed of 2 neighbouring plots of 108m2 each) located in Benalmadena Pueblo, great location, close to shops restaurants and everything the charming Pueblo has to offer. Large building allowance for apartments or townhouses given that the plot spans 2 streets at 2 different heights. Allowance of 1,1587m2/m2=250,28m2 living build area plus garage of aprox 100m2 (located on lower street level i.e ground floor on lower street or -2 on higher street) ,basement (1st floor of lower street level or -1 of higher street) of aprox 100m2, and for build area for attic level (located 3rd floor from upper street or 4th floor from lower street) . C1 Classification=Casco. Total build area is in excess of 650m2 subject to planning permission.