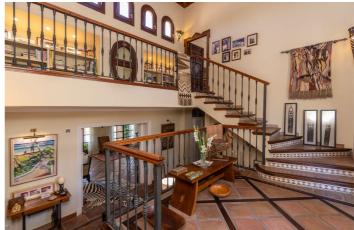

An automatic gate at the entrance to the property leads to an impressive driveway with a large parking area, part of which could accommodate a double carport. On entering the home via the antique wooden door, visitors are greeted by a beautiful galleried hallway which leads to the spacious lounge and dining area, which enjoys superb sea views across the garden and pool. Linked to this area is the kitchen and family room, again a charming space with several lovely details such as cathedral ceilings and stone flooring. Large terraces can be accessed from the lounge and the kitchen. Next to the kitchen is a separate utility room which enjoys separate access to the driveway. Also on the ground floor are two double bedrooms and a bathroom.