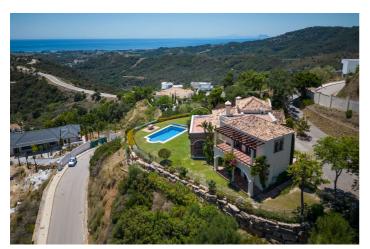

### Costa del Sol, Benahavís

Villa La Pionera is an utterly charming detached villa located in Monte Mayor, Benahavis. This was the first house to be built within the estate, and therefore arguably sits on the very best plot, with simply stunning views of the Mediterranean Sea and the surrounding landscape.

Villa La Pionera has never before been available on the market and therefore represents a rare opportunity to secure a breathtaking location within one of Benahavis's premier gated resorts. Lovingly created and maintained by the current owners, the villa exudes influences from Andalucia, East Africa and South America. There are also elements of colonial and Moorish influence, which combine superbly to create a welcoming family home.