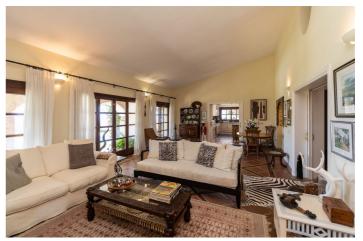

An automatic gate at the entrance to the property leads to an impressive driveway with a large parking area, part of which could accommodate a double carport. On entering the home via the antique wooden door, visitors are greeted by a beautiful galleried hallway which leads to the spacious lounge and dining area, which enjoys superb sea views across the garden and pool. Linked to this area is the kitchen and family room, again a charming space with several lovely details such as cathedral ceilings and stone flooring. Large terraces can be accessed from the lounge and the kitchen. Next to the kitchen is a separate utility room which enjoys separate access to the driveway. Also on the ground floor are two double bedrooms and a bathroom.