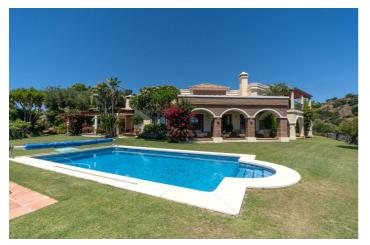

### Costa del Sol, Benahavís

Villa La Pionera is an utterly charming detached villa located in Monte Mayor, Benahavis. This was the first house to be built within the estate, and therefore arguably sits on the very best plot, with simply stunning views of the Mediterranean Sea and the surrounding landscape.

The garden is beautifully landscaped with a variety of trees, plants and shrubs, providing a stunning backdrop throughout the seasons. To cap it all, there is a lovely swimming pool in the centre of the lawned area in which to cool down before heading back to the terrace for that well-earned cocktail!