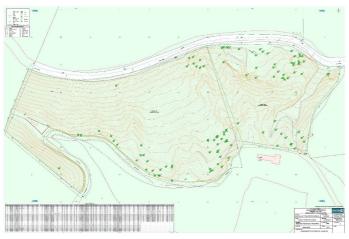

## Residential Plot for sale in Benahavís, Benahavís

2,950,000 €

Reference: R4753684 Plot Size: 34,506m<sup>2</sup>

## Costa del Sol, Benahavís

Undoubtedly one of the largest and most scenic residential plots available on the Costa del Sol - an extraordinary private estate of 34,506 m2, classified as rustic land, but with permission to build 1% above-ground habitable space, meaning that you could build the villa of your dreams in a 5\* location, with all the privacy and outdoor space you could ever want.