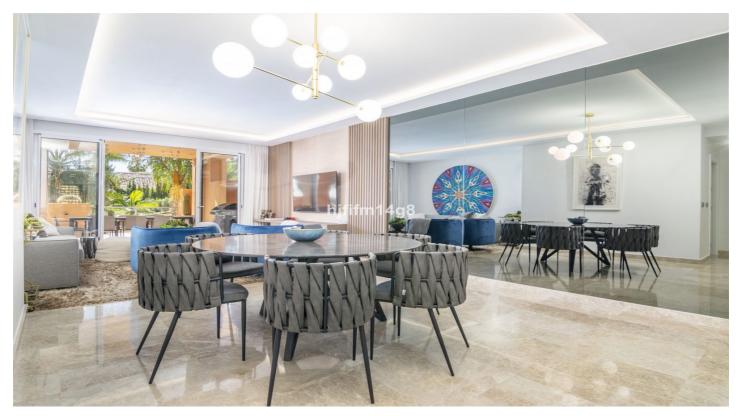

This apartment is on the first floor with lift access up from the garage.

We love the excellent location and easy access to all amenities and golf courses in the area.

Layout: From the entrance you have a modern and fully fitted kitchen to the left with a separate utility room. Straight ahead you find the spacious combined living and dining room and a comfortable sofa area with direct terrace access.