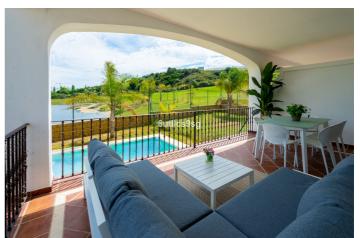

The villa is developed on two floors, with 3 bedrooms and 2 bathrooms and a guest toilet. The entrance through a nice porch and hall, gives access to the living room with fireplace with access to the terrace and garden. The kitchen is open plan, with a separating bar, and is fully equipped with high end appliances. This floor is completed with a guest toilet.

The urbanization is integrated within the Azata golf course, newly created, designed by Sterling & Martin and built by GTM. It is a closed urbanization, with access gate for owners. It has communal gardens in the center of the urbanization and a communal swimming pool. It is located just a few meters from the new hospital of Estepona and 4 minutes drive from the beach and several supermarkets and restaurants. Only 7 minutes from the center of Estepona.