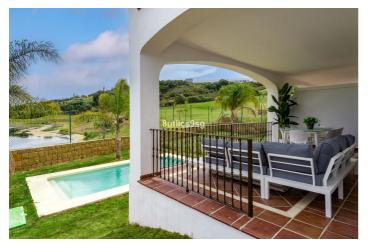

The villa is developed on two floors, with 3 bedrooms and 2 bathrooms and a guest toilet. The entrance through a nice porch and hall, gives access to the living room with fireplace with access to the terrace and garden. The kitchen is open plan, with a separating bar, and is fully equipped with high end appliances. This floor is completed with a guest toilet.

The urbanization is integrated within the Azata golf course, newly created, designed by Sterling & Martin and built by GTM. It is a closed urbanization, with access gate for owners. It has communal gardens in the center of the urbanization and a communal swimming pool. It is located just a few meters from the new hospital of Estepona and 4 minutes drive from the beach and several supermarkets and restaurants. Only 7 minutes from the center of Estepona.