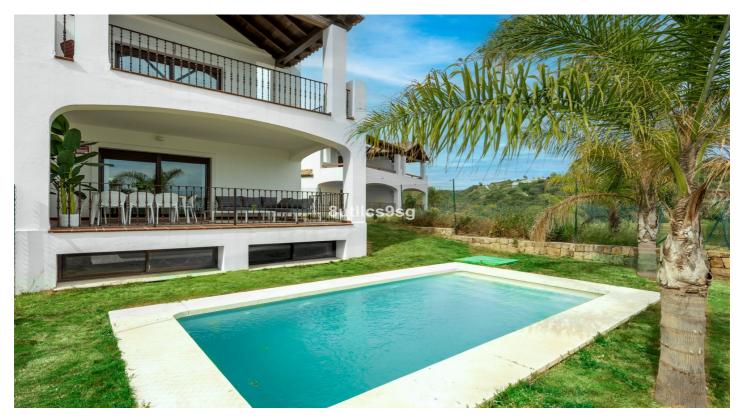

## Costa del Sol, Estepona

Brand new semi-detached villa, in a gated community of 45 detached and semi-detached villas, in the area of Arroyo Vaquero, east of Estepona, on the front line of Azata Golf.

On the second floor, three beautiful bedrooms and 2 bathrooms. The property has marble floors, alarm and very good qualities and finishes. The garden is spacious and also has a carport with pergola for one car.

Living on the edge of a golf course at a reasonable price.

Note: Reference photos with furniture and pool, not included in the sale.