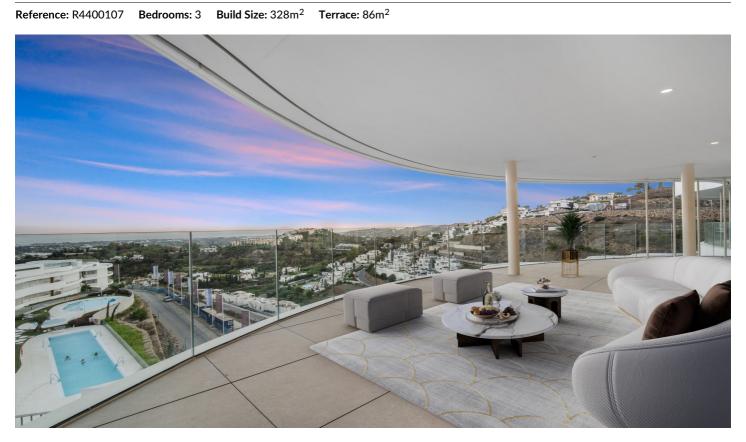

## Costa del Sol, Benahavís

Luxury three bedroom apartment located in the brand new exclusive community The View. This award winning gated community is located in an elevated position above Marbella's famous Golf Valley, in the hills of Benahavís with incredible panoramic views which stretches to the Mediterranean sea and beyond; and is only ten minutes drive to San Pedro and fifteen minutes to Puerto Banús. There is a full range of amenities available to owners including 24hr security, concierge service, health club with full spa, gym, indoor and outdoor pools, lush gardens and more. A property designed to optimize natural light with the highest quality materials and fixtures. Upon entering the property you have a spacious open plan living and dining area; open plan fully fitted kitchen with top of the range appliances; two master suites with access to the terrace; a guest suite; guest toilet; laundry room; and a multi purpose space which could be used as a home office. All rooms give access to the large terrace which boasts panoramic views. Other features include hot and cold air condition, underfloor heating throughout, two private parking space and two store rooms. An incredible property perfect for year round living or a holiday home.