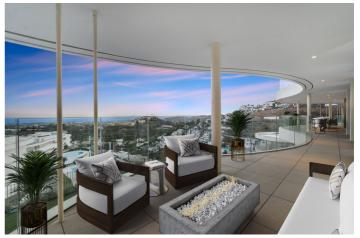

## Costa del Sol, Benahavís

Luxury three bedroom apartment located in the brand new exclusive community The View. This award winning gated community is located in an elevated position above Marbella's famous Golf Valley, in the hills of Benahavís with incredible panoramic views which stretches to the Mediterranean sea and beyond; and is only ten minutes drive to San Pedro and fifteen minutes to Puerto Banús. There is a full range of amenities available to owners including 24hr security, concierge service, health club with full spa, gym, indoor and outdoor pools, lush gardens and more. A property designed to optimize natural light with the highest quality materials and fixtures. Upon entering the property you have a spacious open plan living and dining area; open plan fully fitted kitchen with top of the range appliances; two master suites with access to the terrace; a guest suite; guest toilet; laundry room; and a multi purpose space which could be used as a home office. All rooms give access to the large terrace which boasts panoramic views. Other features include hot and cold air condition, underfloor heating throughout, two private parking space and two store rooms. An incredible property perfect for year round living or a holiday home.

Furniture is available by separate negotiation but please note, the terrace furniture has since been removed.