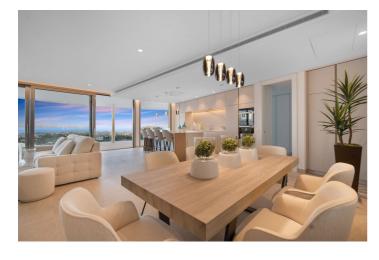

## Costa del Sol, Benahavís

Luxury three bedroom apartment located in the brand new exclusive community The View. This award winning gated community is located in an elevated position above Marbella's famous Golf Valley, in the hills of Benahavís with incredible panoramic views which stretches to the Mediterranean sea and beyond; and is only ten minutes drive to San Pedro and fifteen minutes to Puerto Banús. There is a full range of amenities available to owners including 24hr security, concierge service, health club with full spa, gym, indoor and outdoor pools, lush gardens and more. A property designed to optimize natural light with the highest quality materials and fixtures. Upon entering the property you have a spacious open plan living and dining area; open plan fully fitted kitchen with top of the range appliances; two master suites with access to the terrace; a guest suite; guest toilet; laundry room; and a multi purpose space which could be used as a home office. All rooms give access to the large terrace which boasts panoramic views. Other features include hot and cold air condition, underfloor heating throughout, two private parking space and two store rooms. An incredible property perfect for year round living or a holiday home.