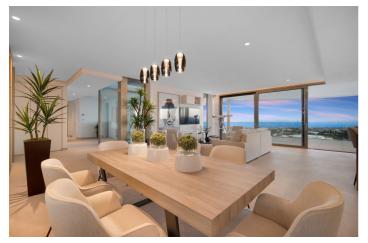

## Costa del Sol, Benahavís

Luxury three bedroom apartment located in the brand new exclusive community The View. This award winning gated community is located in an elevated position above Marbella's famous Golf Valley, in the hills of Benahavís with incredible panoramic views which stretches to the Mediterranean sea and beyond; and is only ten minutes drive to San Pedro and fifteen minutes to Puerto Banús. There is a full range of amenities available to owners including 24hr security, concierge service, health club with full spa, gym, indoor and outdoor pools, lush gardens and more. A property designed to optimize natural light with the highest quality materials and fixtures. Upon entering the property you have a spacious open plan living and dining area; open plan fully fitted kitchen with top of the range appliances; two master suites with access to the terrace; a guest suite; guest toilet; laundry room; and a multi purpose space which could be used as a home office. All rooms give access to the large terrace which boasts panoramic views. Other features include hot and cold air condition, underfloor heating throughout, two private parking space and two store rooms. An incredible property perfect for year round living or a holiday home.