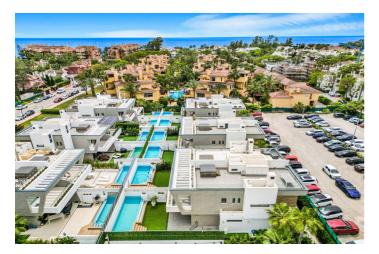

## Costa del Sol, Puerto Banús

Spectacular four-bedroom semi-detached villa in Puerto Banus, just 300m to the beach and all amenities. This stunning property on the entrance level has an open plan living and dining area; fully fitted open plan kitchen; a guest toilet; and sliding doors leading the private garden and heated swimming pool. The first floor has the master suite with a walk in closet and private terrace; and two guest bedrooms with a shared bathroom. The next level leads to a large solarium with BBQ area, jacuzzi and boasts beautiful mountain views. The lower level has a guest bedroom; a guest bathroom; kitchenette; living room; and access to a double private garage with space for two cars. Other features include hot and cold air conditioning, underfloor heating throughout, alarm system and an elevator connecting all levels.