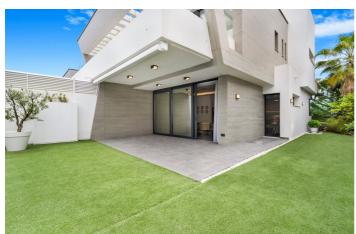

## Costa del Sol, Puerto Banús

Spectacular four-bedroom semi-detached villa in Puerto Banus, just 300m to the beach and all amenities. This stunning property on the entrance level has an open plan living and dining area; fully fitted open plan kitchen; a guest toilet; and sliding doors leading the private garden and heated swimming pool. The first floor has the master suite with a walk in closet and private terrace; and two guest bedrooms with a shared bathroom. The next level leads to a large solarium with BBQ area, jacuzzi and boasts beautiful mountain views. The lower level has a guest bedroom; a guest bathroom; kitchenette; living room; and access to a double private garage with space for two cars. Other features include hot and cold air conditioning, underfloor heating throughout, alarm system and an elevator connecting all levels.