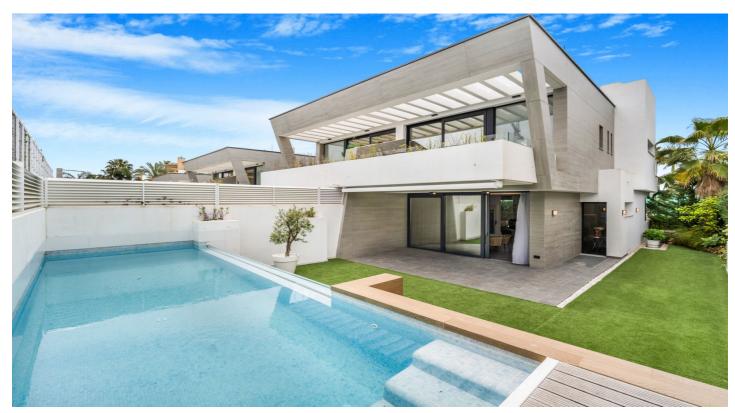

## Costa del Sol, Puerto Banús

Spectacular four-bedroom semi-detached villa in Puerto Banus, just 300m to the beach and all amenities. This stunning property on the entrance level has an open plan living and dining area; fully fitted open plan kitchen; a guest toilet; and sliding doors leading the private garden and heated swimming pool. The first floor has the master suite with a walk in closet and private terrace; and two guest bedrooms with a shared bathroom. The next level leads to a large solarium with BBQ area, jacuzzi and boasts beautiful mountain views. The lower level has a guest bedroom; a guest bathroom; kitchenette; living room; and access to a double private garage with space for two cars. Other features include hot and cold air conditioning, underfloor heating throughout, alarm system and an elevator connecting all levels.