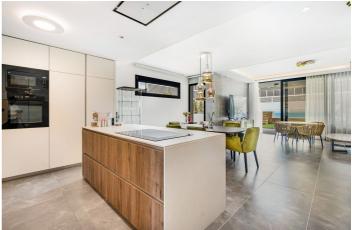

## Costa del Sol, Puerto Banús

Spectacular four-bedroom semi-detached villa in Puerto Banus, just 300m to the beach and all amenities. This stunning property on the entrance level has an open plan living and dining area; fully fitted open plan kitchen; a guest toilet; and sliding doors leading the private garden and heated swimming pool. The first floor has the master suite with a walk in closet and private terrace; and two guest bedrooms with a shared bathroom. The next level leads to a large solarium with BBQ area, jacuzzi and boasts beautiful mountain views. The lower level has a guest bedroom; a guest bathroom; kitchenette; living room; and access to a double private garage with space for two cars. Other features include hot and cold air conditioning, underfloor heating throughout, alarm system and an elevator connecting all levels.