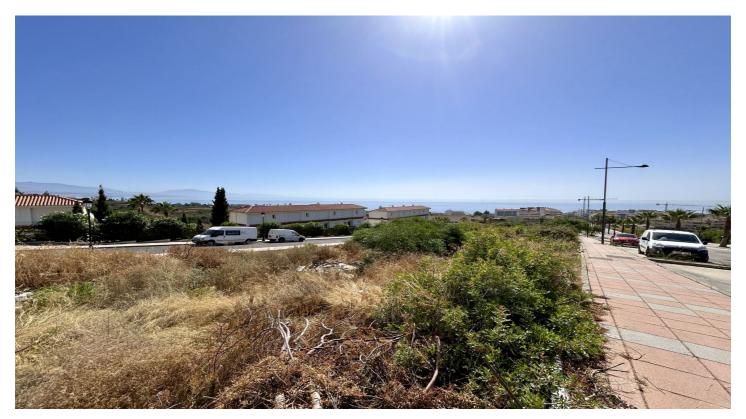

## Costa del Sol, Manilva

For sale is an exceptional plot located in Manilva Costa, just a few steps from the beautiful beaches of the area. The plot offers magnificent panoramic views of the sea and mountains. All infrastructure (water, electricity, etc.) is already available in the area.

Additionally, it is situated in a quiet environment just:

- 8 minutes from Estepona,
- 8 minutes from Manilva
- 30 minutes from Gibraltar
- 50 minutes from Málaga

Plot characteristics:

Total Area: 638 m<sup>2</sup> Buildability: 375 m<sup>2</sup>