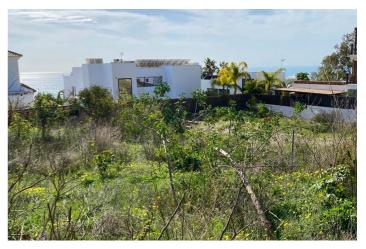

## Residential Plot for sale in Benalmádena, Benalmádena

350,000 €

Reference: R4251805 Plot Size: 606m<sup>2</sup> Build Size: 330m<sup>2</sup>

## Costa del Sol, Benalmádena

A beautiful flat residential plot in the highly sought-after location of Retamar, Benalmadena. Spanning 600m2, this plot boasts stunning sea views and is surrounded by prestigious homes. It is the perfect spot for building a house of up to 330m2, with a pre-approved project available upon request. Within a short drive, you can enjoy the beach, a supermarket, the charming town of Benalmadena, and a range of other amenities. Don't miss out on this incredible opportunity!