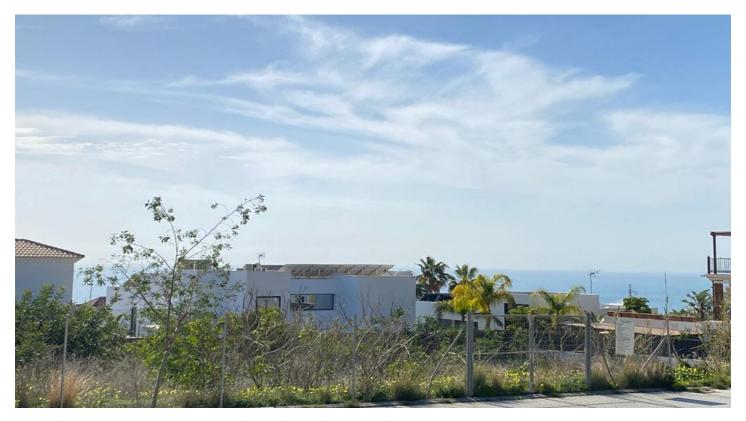

## Residential Plot for sale in Benalmádena, Benalmádena

350,000 €

Reference: R4251805 Plot Size: 606m<sup>2</sup> Build Size: 330m<sup>2</sup>

## Costa del Sol, Benalmádena

A beautiful flat residential plot in the highly sought-after location of Retamar, Benalmadena. Spanning 600m2, this plot boasts stunning sea views and is surrounded by prestigious homes. It is the perfect spot for building a house of up to 330m2, with a pre-approved project available upon request. Within a short drive, you can enjoy the beach, a supermarket, the charming town of Benalmadena, and a range of other amenities. Don't miss out on this incredible opportunity!