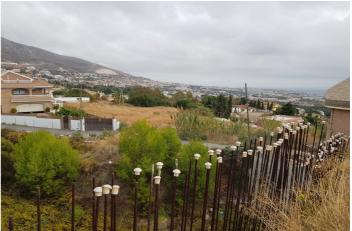

## Costa del Sol, Benalmadena Pueblo

Bank repossessed urban land designated for the construction of up to 22 single family homes or a two storey building situated in the centre of Benalmadena Pueblo.

This plot is a total size of 1.370m2 with a build allowance of 1.900m2 above ground and this does not include the patio and terrace areas.

The retaining walls and foundations have already been put into place at a great cost, so most of the ground work is already prepared.

The plot has a south west orientation with views to the sea and the coastline of Benalmadena.

Ideally located within walking distance to the centre of the town, transport links and a 20 minute drive to the centre of Malaga, the land is an excellent investment and development opportunity.