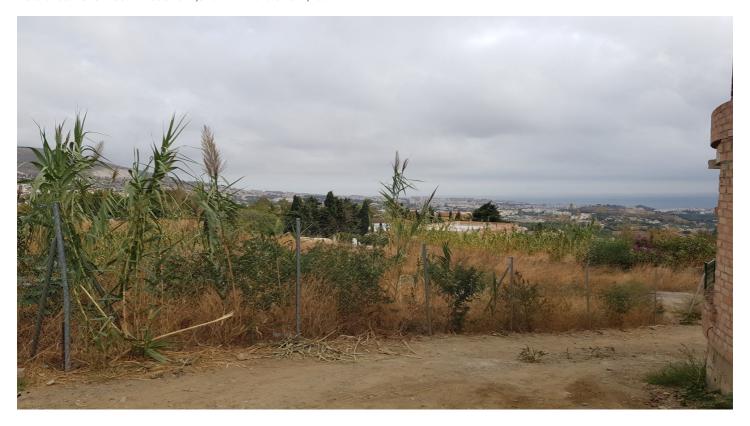

## Costa del Sol, Benalmadena Pueblo

Bank repossessed urban land designated for the construction of up to 22 single family homes or a two storey building situated in the centre of Benalmadena Pueblo.

This plot is a total size of 1.370m2 with a build allowance of 1.900m2 above ground and this does not include the patio and terrace areas.

The retaining walls and foundations have already been put into place at a great cost, so most of the ground work is already prepared.

The plot has a south west orientation with views to the sea and the coastline of Benalmadena.

Ideally located within walking distance to the centre of the town, transport links and a 20 minute drive to the centre of Malaga, the land is an excellent investment and development opportunity.