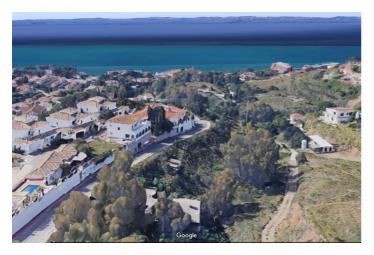

## Costa del Sol, La Capellania

Fantastic plot on a fabulous location with spectacular open sea views to the Mediterranean and surrounded by nature, to build an urbanization up to 20 villas or town houses

Residential Plot, La Capellania, Costa del Sol. Garden/Plot 7 m².

Setting: Country, Close To Sea, Close To Town, Close To Forest, Urbanisation.

Orientation : South. Condition : Excellent.

Views: Sea, Mountain, Panoramic.