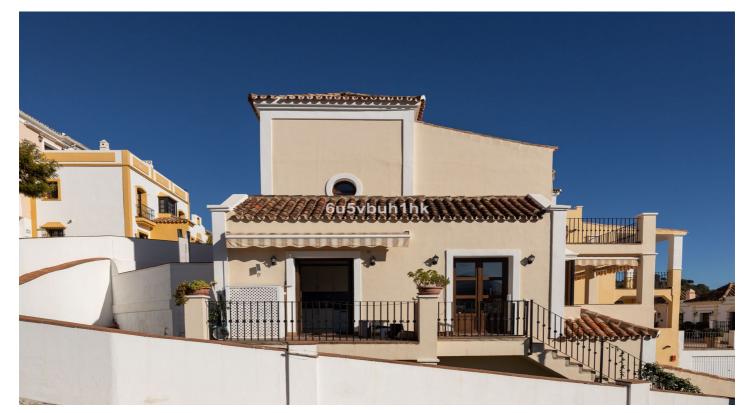

## Townhouse for sale in Benahavís, Benahavís

Reference: R4564255 Bedrooms: 4 Bathrooms: 3 Plot Size: 64m<sup>2</sup> Build Size: 188m<sup>2</sup> Terrace: 112m<sup>2</sup>

## Costa del Sol, Benahavís

This is a lovely character semi-detached house inside the exclusive community of La Heredia de Monte Mayor, a unique gated residential community in a beautiful and natural setting, surrounded by mountains and panoramic views over the Mediterranean Sea. It is a corner house that offers high privacy, built over three levels. When you enter the main door you have a massive eye-catching high ceiling which entices you to discover more of what this cozy home has to offer. The main floor has a good-sized living area with a fireplace and a lot of natural light with direct access to the covered terrace that faces the mountains and the sea. A separate dining area is connected to the ample-sized independent kitchen, from where a staircase leads down to the pool and garden area. 1 Guest toilet as well next to the entrance hall. The upper level features two good-sized en-suite bedrooms. The master bedroom is impressive with its private terrace and panoramic views. The lower level comprises 2 bedrooms, one with an en-suite bathroom. You have direct access to the outside area which is well maintained and features a plunge pool, fruit trees, and a grass area, ideal for outside living. All rooms are spacious, and the home is built to a high standard with good finishes and well-maintained. Another feature, there is underfloor heating throughout the house. There is a community pool and garage for 1 car and storage. Within a gated community with 24-hour security. This house is full of character, it can be a nice family residential or a holiday home for rentals as it already has the tourist licenses in place. Welcome to book your viewing!