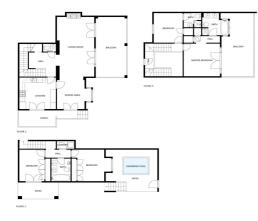

## Townhouse for sale in Benahavís, Benahavís

Reference: R4564255 Bedrooms: 4 Bathrooms: 3 Plot Size: 64m<sup>2</sup> Build Size: 188m<sup>2</sup> Terrace: 112m<sup>2</sup>

## Costa del Sol, Benahavís

This is a lovely character semi-detached house inside the exclusive community of La Heredia de Monte Mayor, a unique gated residential community in a beautiful and natural setting, surrounded by mountains and panoramic views over the Mediterranean Sea. It is a corner house that offers high privacy, built over three levels. When you enter the main door you have a massive eye-catching high ceiling which entices you to discover more of what this cozy home has to offer. The main floor has a good-sized living area with a fireplace and a lot of natural light with direct access to the covered terrace that faces the mountains and the sea. A separate dining area is connected to the ample-sized independent kitchen, from where a staircase leads down to the pool and garden area. 1 Guest toilet as well next to the entrance hall. The upper level features two good-sized en-suite bedrooms. The master bedroom is impressive with its private terrace and panoramic views. The lower level comprises 2 bedrooms, one with an en-suite bathroom. You have direct access to the outside area which is well maintained and features a plunge pool, fruit trees, and a grass area, ideal for outside living. All rooms are spacious, and the home is built to a high standard with good finishes and well-maintained. Another feature, there is underfloor heating throughout the house. There is a community pool and garage for 1 car and storage. Within a gated community with 24-hour security. This house is full of character, it can be a nice family residential or a holiday home for rentals as it already has the tourist licenses in place. Welcome to book your viewing!