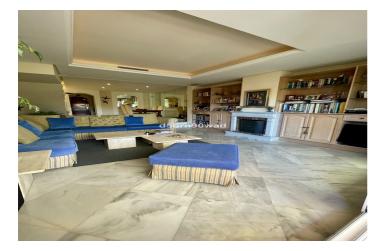

This well-maintained townhouse features a spacious living room with a cozy fireplace, a dining area, and a terrace that overlooks the lush tropical gardens and swimming pools. The ground floor entrance welcomes you to a guest toilet and a fully equipped American-style kitchen, leading into a bright and inviting salon with a terrace that offers stunning views of the surrounding greenery.