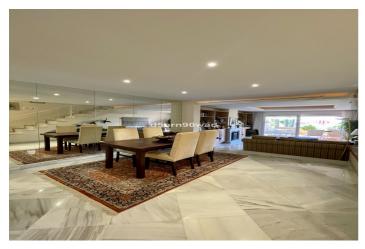

This well-maintained townhouse features a spacious living room with a cozy fireplace, a dining area, and a terrace that overlooks the lush tropical gardens and swimming pools. The ground floor entrance welcomes you to a guest toilet and a fully equipped American-style kitchen, leading into a bright and inviting salon with a terrace that offers stunning views of the surrounding greenery.