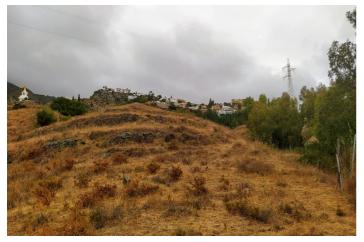

## Costa del Sol, Benalmadena Pueblo

Land, Benalmadena Pueblo, Costa del Sol. Garden/Plot 5000 m².

5,000m2 plot with entrance from the Olmedo de Benalmádena urbanization. It is located just 500m from the well-known Buddhist Stupa and 1000m from the sea. The plot has unobstructed views of the sea.

Setting: Village, Close To Sea, Urbanisation.

Orientation: South East, South.

Condition: Good.

Views : Sea, Mountain, Panoramic. Utilities : Electricity, Drinkable Water.