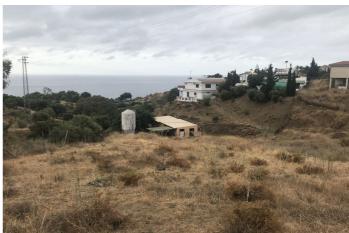

## Costa del Sol, Benalmadena Pueblo

Land, Benalmadena Pueblo, Costa del Sol. Garden/Plot 5000 m².

5,000m2 plot with entrance from the Olmedo de Benalmádena urbanization. It is located just 500m from the well-known Buddhist Stupa and 1000m from the sea. The plot has unobstructed views of the sea.

Setting: Village, Close To Sea, Urbanisation.

Orientation: South East, South.

Condition: Good.

Views : Sea, Mountain, Panoramic. Utilities : Electricity, Drinkable Water.