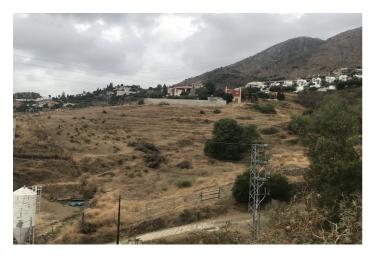

## Costa del Sol, Benalmadena Pueblo

Land, Benalmadena Pueblo, Costa del Sol. Garden/Plot 5000 m².

5,000m2 plot with entrance from the Olmedo de Benalmádena urbanization. It is located just 500m from the well-known Buddhist Stupa and 1000m from the sea. The plot has unobstructed views of the sea.

Setting: Village, Close To Sea, Urbanisation.

Orientation: South East, South.

Condition: Good.

Views : Sea, Mountain, Panoramic. Utilities : Electricity, Drinkable Water.