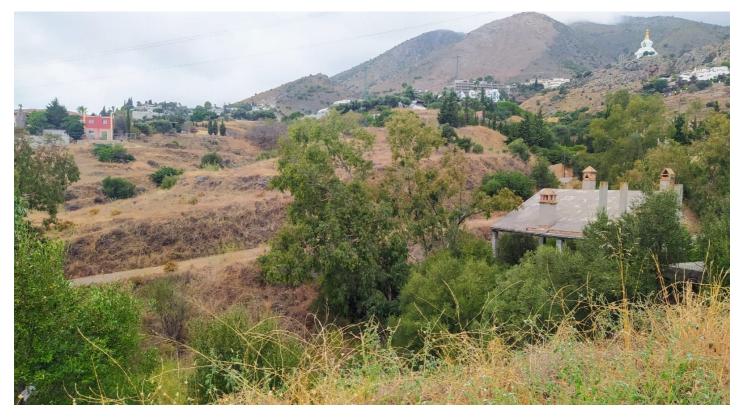

## Costa del Sol, Benalmadena Pueblo

Land, Benalmadena Pueblo, Costa del Sol. Garden/Plot 5000 m².

5,000m2 plot with entrance from the Olmedo de Benalmádena urbanization. It is located just 500m from the well-known Buddhist Stupa and 1000m from the sea. The plot has unobstructed views of the sea.

Setting: Village, Close To Sea, Urbanisation.

Orientation: South East, South.

Condition: Good.

Views : Sea, Mountain, Panoramic. Utilities : Electricity, Drinkable Water.