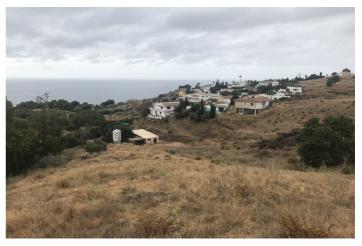

## Costa del Sol, Benalmadena Pueblo

Land, Benalmadena Pueblo, Costa del Sol. Garden/Plot 5000 m².

5,000m2 plot with entrance from the Olmedo de Benalmádena urbanization. It is located just 500m from the well-known Buddhist Stupa and 1000m from the sea. The plot has unobstructed views of the sea.

Setting: Village, Close To Sea, Urbanisation.

Orientation: South East, South.

Condition: Good.

Views : Sea, Mountain, Panoramic. Utilities : Electricity, Drinkable Water.