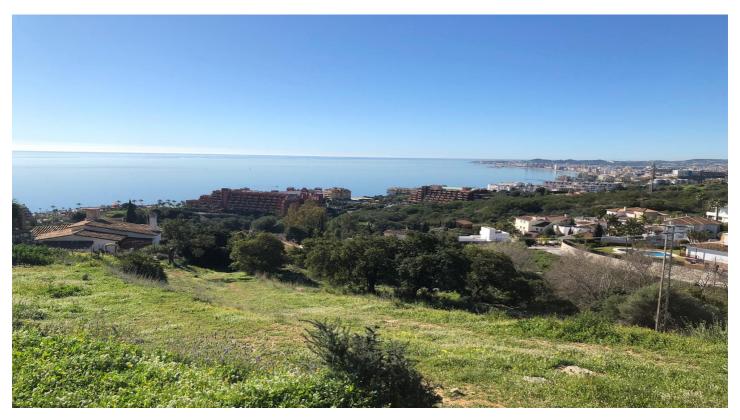

## Land for sale in Benalmadena Pueblo, Benalmádena

3,800,000 €

Reference: R3600209 Plot Size: 31,290m<sup>2</sup>

## Costa del Sol, Benalmadena Pueblo

Huge plot of 31.290m2 close to the budist temple of benalmadena pueblo. With possibility to buy in three parts of 10.000m2, 10.000m2 and 11.290m2

Rustic plot, Benalmadena Pueblo, Costa del Sol.

Garden/Plot 32500 m2;.

Setting: Village, Close To Shops, Close To Sea, Close To Town, Close To Schools.

Orientation: North, East, South, West.

Views: Sea, Mountain, Beach, Country, Panoramic.

Features: Fiber Optic.