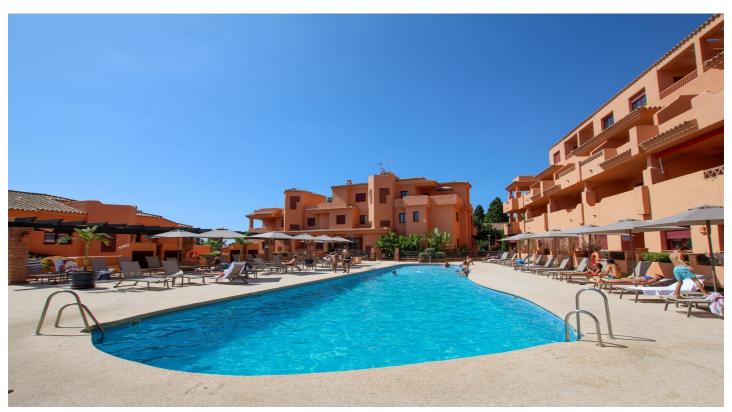

#### Costa del Sol, Benahavís

This exquisite Penthouse Duplex, close to the renowned El Paraíso Golf Course, features terraces on the north, east, and south sides, providing ample outdoor space and panoramic views. The entrance floor boasts an extensive semicovered terrace with stunning views of La Concha Mountain, a fully fitted modern kitchen, a spacious living room, and elegant guest bedrooms along with a guest bathroom. The penthouse is fully furnished and turn key ready. The top floor is dedicated exclusively to the master bedroom, complete with an ensuite bathroom and two terraces. The property has a parking spot and a storage room, making it a perfect blend of luxury and practicality. This is an ideal opportunity for those seeking a tranquil holiday retreat close to golf courses and local amenities, while also enjoying a stable rental income.

### Features:

Features **Covered Terrace** Lift Satellite TV **Ensuite Bathroom** Marble Flooring **Double Glazing** 24 Hour Reception **Fitted Wardrobes** WiFi Gym Wood Flooring Views Mountain Golf Street Pool Communal Garden Communal Category **Holiday Homes** Investment Golf Luxury Resale Contemporary

Orientation North East South **Climate Control** Air Conditioning

**Setting** Close To Golf

Furniture Fully Furnished Security 24 Hour Security **Condition** Excellent Recently Renovated

Kitchen Fully Fitted Parking Underground