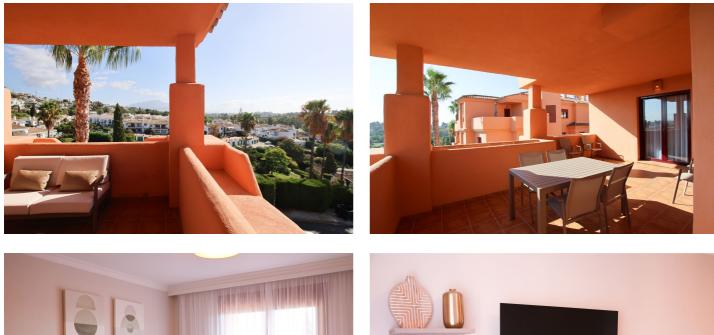

#### Costa del Sol, Benahavís

This exquisite Penthouse Duplex, close to the renowned El Paraíso Golf Course, features terraces on the north, east, and south sides, providing ample outdoor space and panoramic views. The entrance floor boasts an extensive semicovered terrace with stunning views of La Concha Mountain, a fully fitted modern kitchen, a spacious living room, and elegant guest bedrooms along with a guest bathroom. The penthouse is fully furnished and turn key ready. The top floor is dedicated exclusively to the master bedroom, complete with an ensuite bathroom and two terraces. The property has a parking spot and a storage room, making it a perfect blend of luxury and practicality. This is an ideal opportunity for those seeking a tranquil holiday retreat close to golf courses and local amenities, while also enjoying a stable rental income.